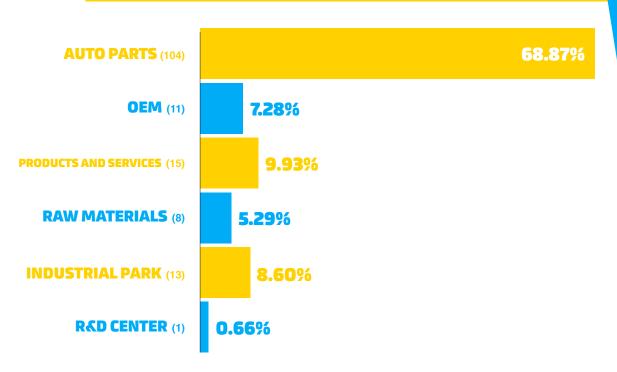

### INVESTMENTS JAN-JUN 23 BY COMPANY TYPE/SECTOR

THIS DOCUMENT IS THE PROPERTY OF DIRECTORIO AUTOMOTRIZ, CLUSTER INDUSTRIAL AND CONEXIÓN B2B S.A. DE C.V.

THIS DOCUMENT WAS FINISHED ON JULY 17, 2023. All the information contained in it is the property of Directorio Automotriz and to be reproduced it must properly cite the name of the document and its ownership, as well as link to the website <a href="https://www.directorioautomotriz.com.mx">www.directorioautomotriz.com.mx</a>
All rights reserved, 2023.

#### **DIRECTORIO AUTOMOTRIZ**

identified that 68.87% of the investment projects registered in Mexico during the first half of 2023 correspond to tier 1 or 2 auto parts companies of the automotive value chain, while 7.28% correspond to assembly companies or original equipment manufacturers (OEMs). Another 9.93% of all investments have come from companies that provide services and products for the automotive sector and 8.60% correspond to investments from Industrial Parks.