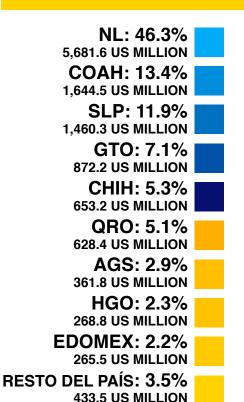

Directorio Automotriz found that the states that accumulated the highest investment amounts in the first semester of 2023 were Nuevo León, with 46.3% of the national total (US\$ 5,681.6 M), followed by Coahuila with 13.4% (US\$ 1,644.55 M ) and San Luis Potosí with 11.9% (US\$ 1,460.3 M). Guanajuato was fourth in this category with 7.1% (US\$872.22 M) and Chihuahua reached 5.3% (US\$653.2 M). It should be noted that these amounts do not include Tesla's investment in Santa Catarina, since the official amount of said investment has not been officially confirmed by Elon Musk's company, although it is around between 3 and 5 billion dollars. The official amount and more information about the project is expected to be shared during the groundbreaking event, during the third quarter of 2023.

### STATES WITH THE LARGEST

**ACCUMULATED INVESTMENTS (US MILLION) JAN-JUN 2023** 