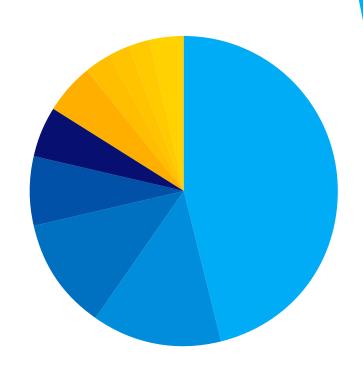

### INVESTMENTS JAN-JUN 2023 BY TYPE

Regarding the type of investment, 56.3% of the investments in the first semester were new developments, while 41.1% correspond to expansions or modernization of existing plants. Another 1.3% of the investments are mixed investments that include both the expansion of existing facilities and the construction of new plants, and the rest to retooling and acquisitions projects. In addition, of the total projects registered in the first semester (151), a total of 65 were projects directly related to electromobility platforms, that is, 43.04% of the total, which demonstrates the strong trend towards electrification in the mexican automotive industry.