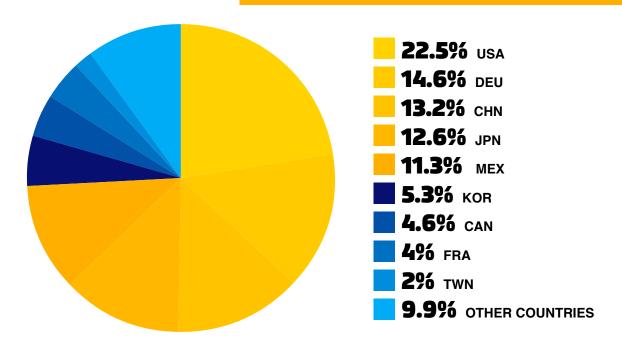

### INVESTMENTS JAN-JUN 2023 BY COUNTRY OF ORIGIN

Regarding the country of origin of these investments, the main investors during the entire period January-June 2023 were the United States (22.5%), Germany (14.6%) and China (13.2%). Japanese capital investment came in fourth with 12.6% of the total, while domestic investment came in fifth with 11.4% of all projects. KIA's investment in Nuevo León encouraged

some Korean suppliers to invest, and they reached 5.3% of the total amount in the country. Daniel Romo added comments regarding the Chinese participation in the automotive supply, "we are in contact with several companies of Chinese origin that are currently seeking to relocate their manufacturing operations towards the Bajío and the Northeast regions of the country; These are large investments and they come to occupy important market niches in the supply chain, such as plastic injection processes, forging, and die casting, among others. Tesla is pushing for its suppliers from the Shanghai plant to settle in Mexico so they can accelerate the start of production at the Nuevo León plant by the end of 2024."