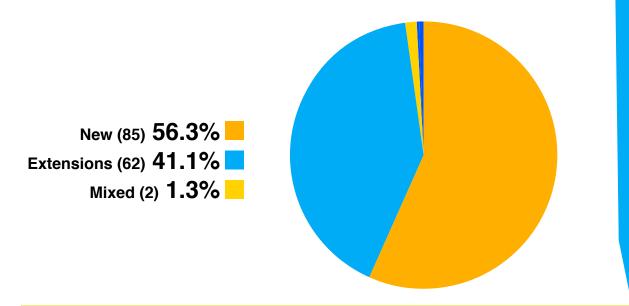

Regarding the type of investment, 56.3% of the investments in the first semester were new developments, while 41.1% correspond to expansions or modernization of existing plants. Another 1.3% of the investments are mixed investments that include both the expansion of existing facilities and the construction of new plants, and the rest to retooling and acquisitions projects. In addition, of the total projects registered in the first semester (151), a total of 65 were projects directly related to electromobility platforms, that is, 43.04% of the total, which demonstrates the strong trend towards electrification in the mexican automotive industry.

### INVESTMENTS JAN-JUN 2023 BY TYPE