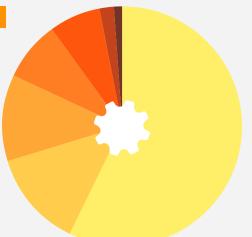

#### 83 INVESTMENT PROJECTS WERE REGISTERED DIRECTLY RELATED TO ELECTROMOBILITY PLATFORMS

DIRECTORIO AUTOMOTRIZ

identified that 58% of the investment projects registered in the first nine months of 2023 correspond to tier 1 or 2 auto parts companies in the automotive value chain, while 7% correspond to assembly companies or original equipment manufacturers (OEM). Another 13% of the investments have come from companies that provide services and products for the automotive sector and 12% correspond to investments from Industrial Parks developers. Projects related to raw materials represent 8% of investments and Design, Engineering and Development (R&D) projects only represent 2%.

39% Nuevo León
21% Coahuila
11% San Luis Potosí
6% Guanajuato
4% Chihuahua
4% Querétaro
3% Hidalgo
3% Aguascalientes
2% Estado de México
7% Resto del País

58% Auto Parts
13% Products & Service
12% Industrial Parks
8% Raw Materials
7% OEM
2% R&D Centers
1% Infraestructure