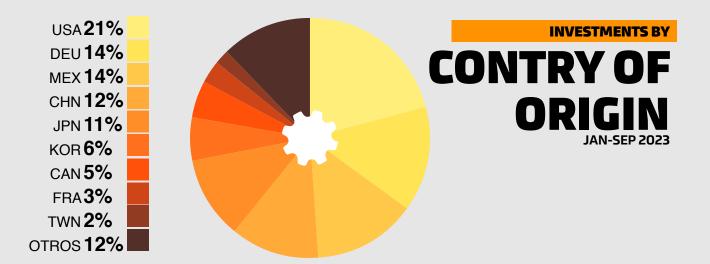

About the country of origin of said investments, the main foreign investors during the entire January-September 2023 period were the **United States** (21.2%), Germany (14.3%) and China (11.5%). National investments were placed third, practically

tied with German investments with 14.3% of all projects. Japanese capital investments reach fifth place with 11.1% of the total, while Korean investment represents 6.5% in 2023.

Directorio Automotriz found that the states in the country that accumulated the highest investment amounts in the January-September 2023 period were **Nuevo León**, with 39.1% of the national total (US\$ 6,161.6 M), followed by **Coahuila** with 21.2% (US\$ 3,334.25 M) and **San Luis Potosí** with 10.5% (US\$ 1,658.3 M). **Guanajuato** was fourth in this area with 5.5% (US\$ 879.72 M) and **Chihuahua** reached 4.2% (US\$ 663.2 M). During the third quarter, Coahuila added US\$ 1,689.7 million dollars in 12 new projects, while Nuevo León had 11 new projects for US\$ 480 million dollars.