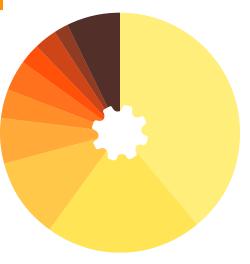

#### 83 INVESTMENT PROJECTS WERE REGISTERED DIRECTLY RELATED TO ELECTROMOBILITY PLATFORMS

DIRECTORIO AUTOMOTRIZ

identified that 58% of the investment projects registered in the first nine months of 2023 correspond to tier 1 or 2 auto parts companies in the automotive value chain, while 7% correspond to assembly companies or original equipment manufacturers (OEM). Another 13% of the investments have come from companies that provide services and products for the automotive sector and 12% correspond to investments from Industrial Parks developers. Projects related to raw materials represent 8% of investments and Design, Engineering and Development (R&D) projects only represent 2%.

39% Nuevo León
21% Coahuila
11% San Luis Potosí
6% Guanajuato
4% Chihuahua
4% Querétaro
3% Hidalgo
3% Aguascalientes
2% Estado de México
7% Resto del País

58% Auto Parts
13% Products & Service
12% Industrial Parks
8% Raw Materials
7% OEM
2% R&D Centers
1% Infraestructure