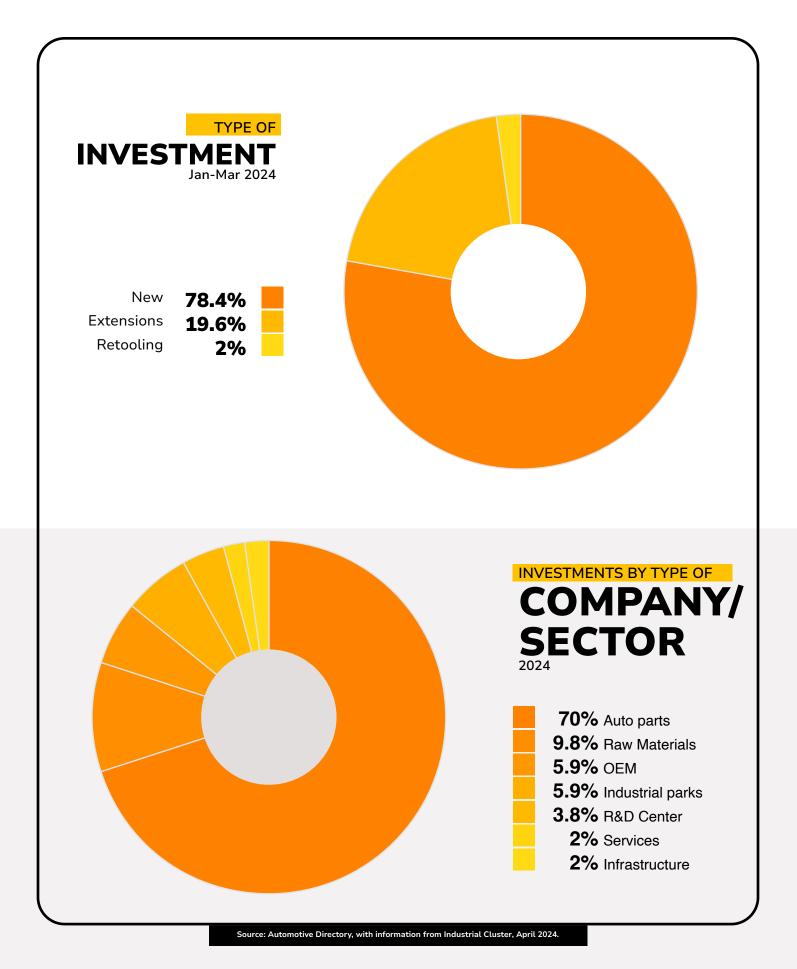

### **Investment Type:**

- 40 NEW INVESTMENTS
- 10 EXPANSIONS
- 1 RETOOLING

### INVESTMENTS SLOW DOWN BUT E-MOBILITY PROJECTS DOMINATE THE SECTOR

BAJÍO STATES "WAKE UP" AND ACCUMULATE +\$1,264 MILLION

IN INVESTMENTS IN 1Q 2024

DIRECTORIO AUTOMOTRIZ identified that 70.6% of the investment projects registered in the first quarter of 2024 correspond to tier 1 or 2 auto parts companies in the automotive value chain, a proportional increase of 5% compared to the previous year; while 5.9% correspond to assembly companies or original equipment manufacturers (OEM). Another 5.9% of the investments have been in industrial parks, mainly in the north of the country. The participation of companies dedicated to raw materials for the sector stands out, with 9.8% of the total, while the arrival of new Engineering and Development centers represented 3.8%.

Regarding the type of investment, **78.4% of investments** were new developments, a proportional increase of 12 points compared to 2023, while **19.6% correspond to expansions** or modernization of existing plants, a decrease of 20 points in comparison. Another 2% of the investments are retooling for assembly plants that are preparing or launching new models in the country, a fact that in 2024 will be a constant, since numerous light vehicle platforms have generation changes in this year and the model year. 2025.