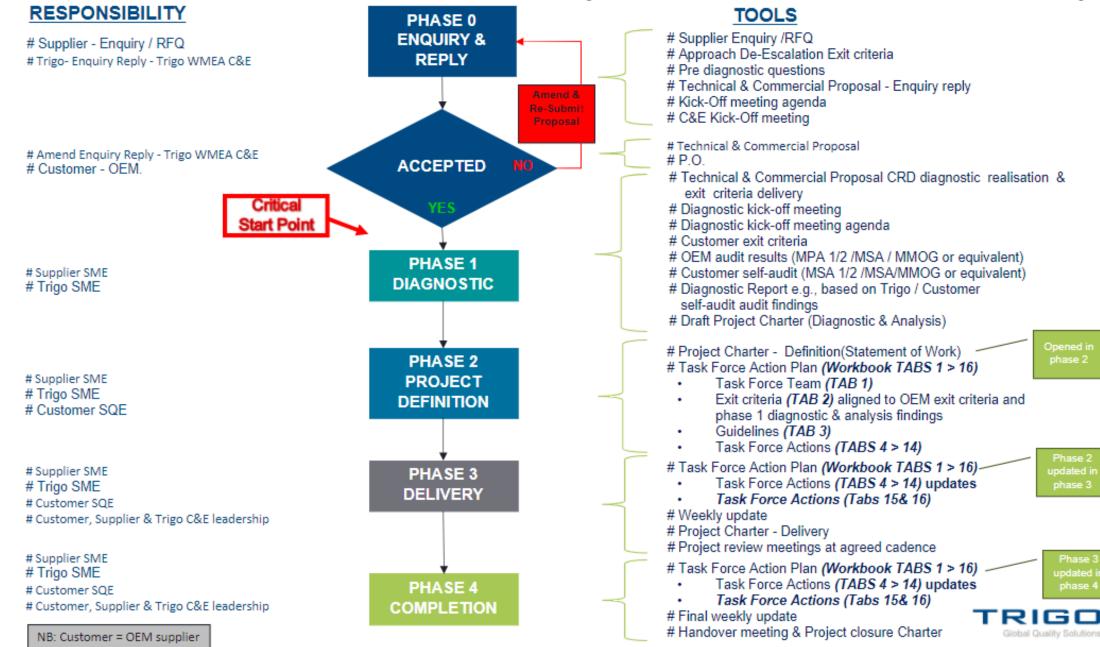

### **STANDARDISED FRAMEWORK – (SEPARATE WORKSHOP)**

# **STANDARISED FRAMEWORK**