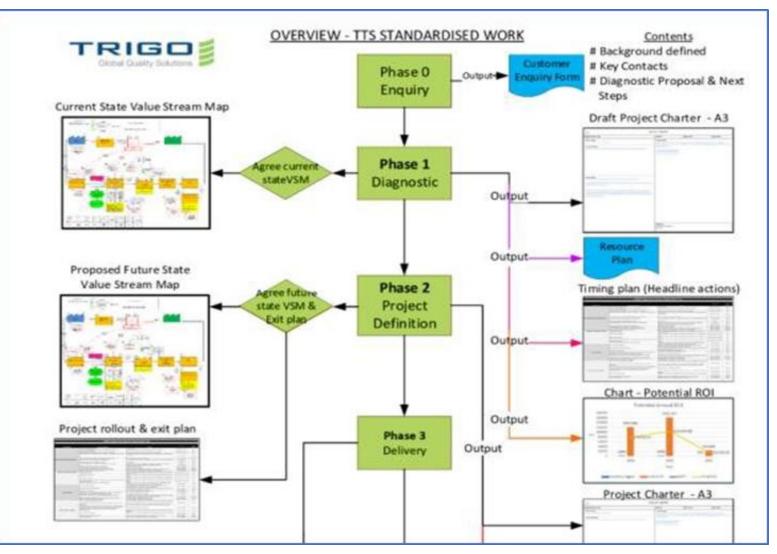

### **STANDARDISED FRAMEWORK – (SEPARATE WORKSHOP)**

# **STANDARISED FRAMEWORK**