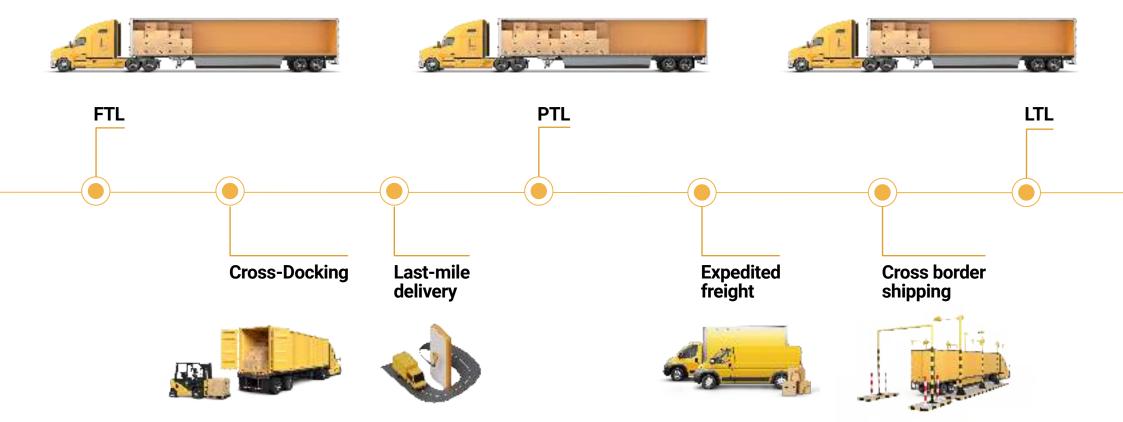

## GROUND FREIGHT FOR: BUSSINESS, INDUSTRIES, LOGISTICS

- 1. Manufacturing and distribution industries
- 2. Large and small retailers
- 3. Restaurants and hotel businesses
- 4. Automotive and aerospace industry
- 5. Technology and electronics
- 6. Medical supplies, equipment and expedited shipping
- 7. Education industry
- 8. Trade show industry
- 9. Construction and engineering
- 10. Seasonal shipping
- 11. Cosmetics and fashion suppliers
- 12. Textile industry
- 13. Sporting goods and equipment
- 14. Military commodities
- 15. E-commerce
- 16. Food industry