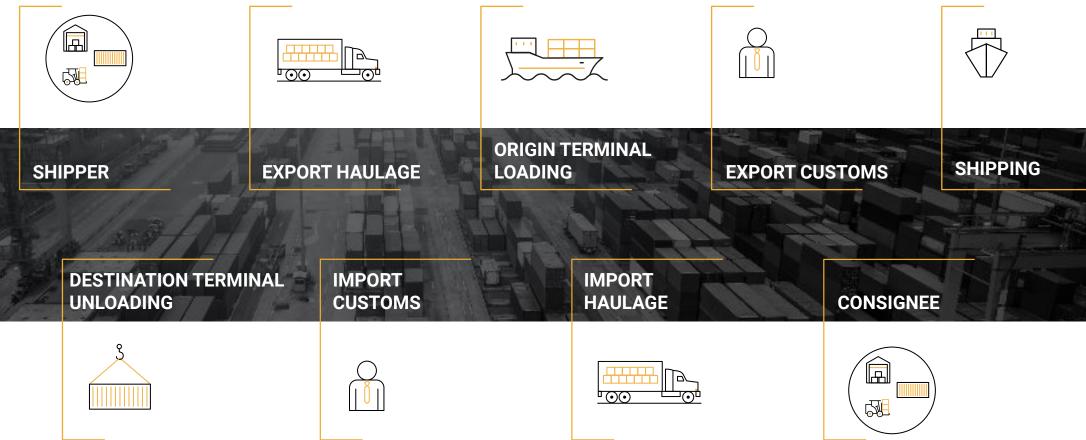

# **OCEAN SHIPPING PROCESS**

**Our ocean shipping process** is straightforward and all-embracing – we cover any kind of freight from ocean terminals all over the US or neighboring countries, Canada and Mexico through providing direct drayage and transloading services. Moreover, our geography is not confined to only these countries – the Carolina Logistics team is capable of handling shipping throughout continents and countries like Europe, Turkey, the countries of the Middle East region, Asia and worldwide.