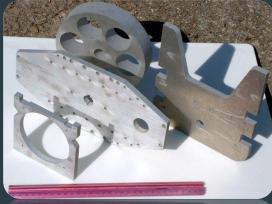

#### **Cutting Waterjet Process**

MAIN FEATURES

Cutting Capacty (depth): From 1.5 to 250 mm. Materials: Metals, glass, stone and composites. Cutting table dimension capacity: 6ft - 10 ft Accuracy : \* 0.127 mm.