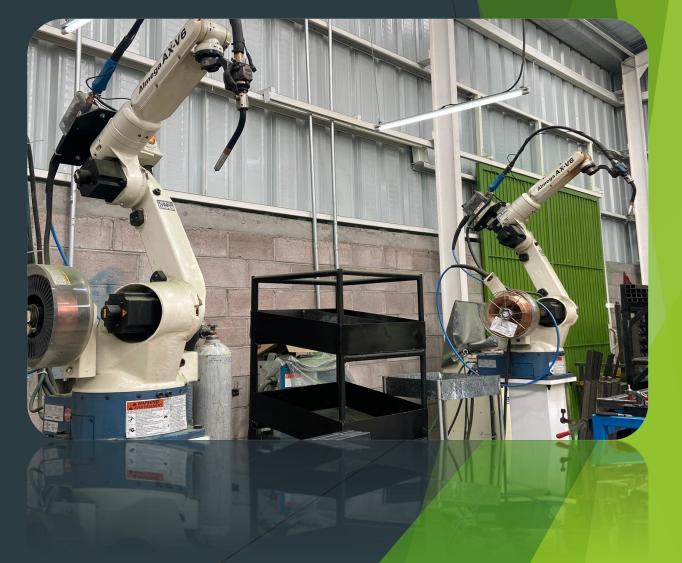

#### WELDING ROBOTS

#### MAIN FEATURES

Functionality in semi and automic production lines It can be used for plasma cut High welding Quality Accuracy and speed welding