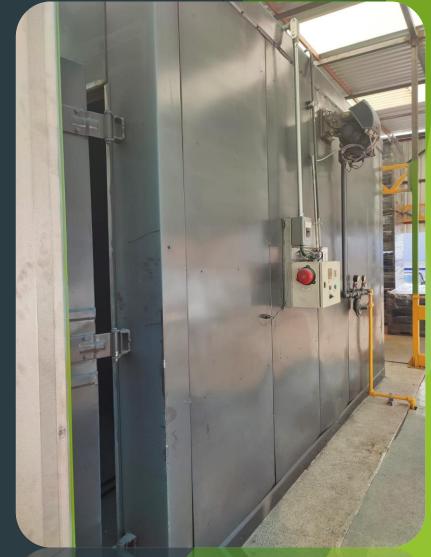

MAIN FEATURES

Oven of 4.0 \*3.0\* 2.5 Mts Oven with capacity of burning previous paintings. Capacity to use powder and & liquid paint Capacity of 200<sup>a</sup>.