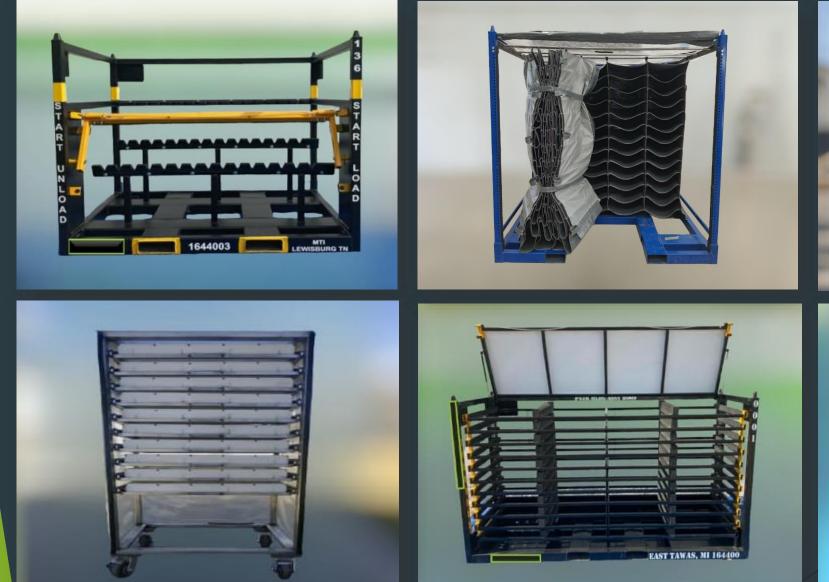

#### PACKAGING SOLUTIONS

- Steel Racks
- Canvas dunnage
- Stainless steel racks
- ➢ Combs of foam, XLPE, PVC
- Thermoformed trays
- Cardboard and Plastics boxes
- Pallets wood

ENGINEERING OF HANDLET MATERIALS

## Custom Canvas Solutions (Design and development)

According to specifications can be used in differents packaging:

- Plastic Boxes
- Bulks container
- > Metalic racks
- > Special projects