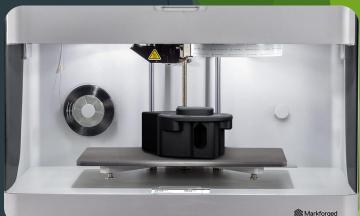

#### **3D Print Service**

- Dimensions of impression: Maximum 320 mm x 132 mm x 154 mm.
- Maximum layer resolution : 100 micrones
- Printing materials: Carbon Fiber, Glass fiber, Kevlar etc.
- Applications: prototyping, final parts, that in automation, etc.