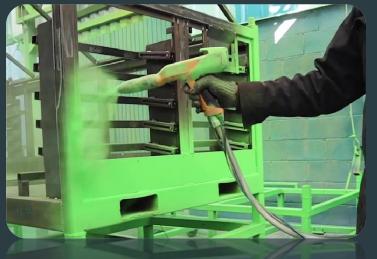

MAIN FEATURES

Oven of 4.0 \*3.0\* 2.5 Mts Oven with capacity of burning previous paintings. Capacity to use powder and & liquid paint Capacity of 200<sup>a</sup>.