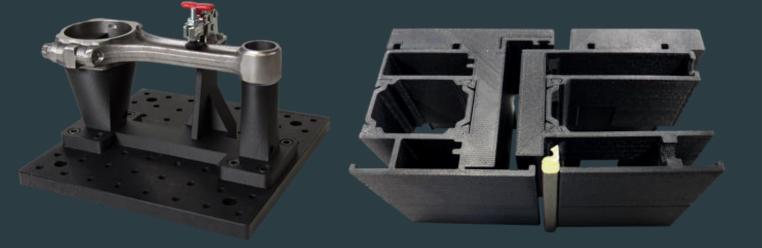

#### **3D Print Service**

- Dimensions of impression: Maximum 320 mm x 132 mm x 154 mm.
- Maximum layer resolution : 100 micrones
- Printing materials: Carbon Fiber, Glass fiber, Kevlar etc.
- Applications: prototyping, final parts, that in automation, etc.