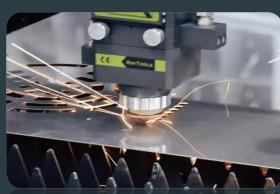

#### **Cutting Laser Process**

#### MAIN FEATURES

Cutting Capacty (depth): From 3 to 16 mm. Materials: Copper, Brass, aluminum, Steel Cutting table dimension capacity: 1.53 \* 3.08 mts Accuracy X /Y : \* +- 0.02 mm.