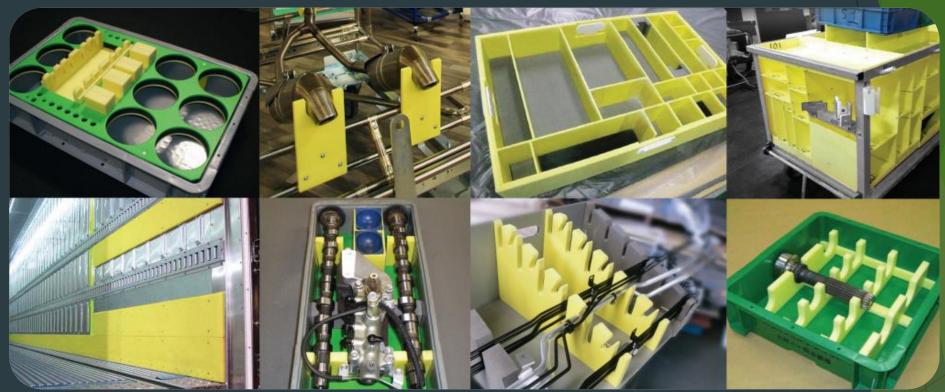

#### PACKAGING SOLUTIONS

- Steel Racks
- Canvas dunnage
- Stainless steel racks
- ➢ Combs of foam, XLPE, PVC
- Thermoformed trays
- Cardboard and Plastics boxes
- Pallets wood

ENGINEERING OF HANDLET MATERIALS