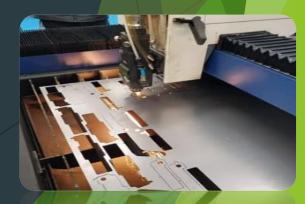

#### **Cutting Laser Process**

#### MAIN FEATURES

Cutting Capacty (depth): From 3 to 16 mm. Materials: Copper, Brass, aluminum, Steel Cutting table dimension capacity: 1.53 \* 3.08 mts Accuracy X /Y : \* +- 0.02 mm.