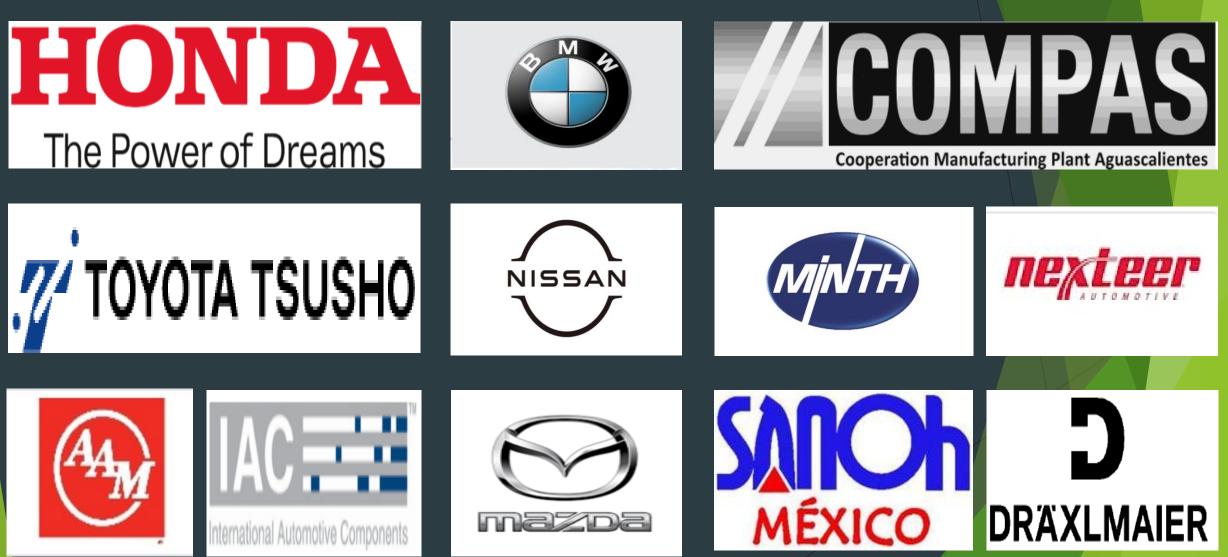

space (axes of work). X axis: 1016 mm, Y axis: 508 mm, Z-axis: 406 mm3







11. 3p



#### **Cutting Waterjet Process**

MAIN FEATURES

Cutting Capacty (depth): From 1.5 to 250 mm. Materials: Metals, glass, stone and composites. Cutting table dimension capacity: 6ft - 10 ft Accuracy : \* 0.127 mm.









MAIN FEATURES

Oven of 4.0 \*3.0\* 2.5 Mts Oven with capacity of burning previous paintings. Capacity to use powder and & liquid paint Capacity of 200<sup>a</sup>.









#### WELDING ROBOTS

#### MAIN FEATURES

Functionality in semi and automic production lines It can be used for plasma cut High welding Quality Accuracy and speed welding





#### WE'RE IN CERTIFICATION



# Visita nuestra pagina web para conocer mas sobre nosotros:



https://soin3.com/



#### **Main Customers**