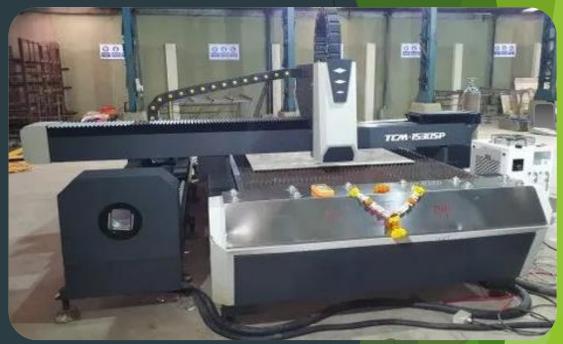

#### **Cutting Waterjet Process**

MAIN FEATURES

Cutting Capacty (depth): From 1.5 to 250 mm. Materials: Metals, glass, stone and composites. Cutting table dimension capacity: 6ft - 10 ft Accuracy : \* 0.127 mm.