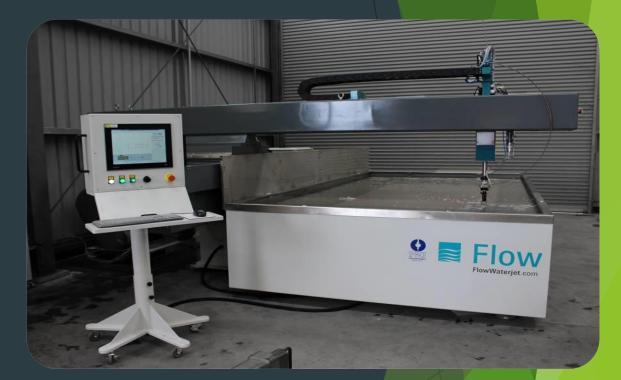

#### **Cutting Waterjet Process**

MAIN FEATURES

Cutting Capacty (depth): From 1.5 to 250 mm. Materials: Metals, glass, stone and composites. Cutting table dimension capacity: 6ft - 10 ft Accuracy : \* 0.127 mm.