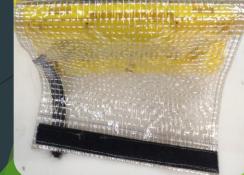

## Custom Packaging Solutions (ultrasonic welding)

According to specifications can be used in differents materials:

- Plastic carton
- > PP Corrugated
- > Coroplast
- > Eurogrey