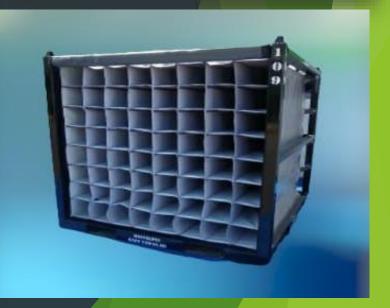

#### PACKAGING SOLUTIONS

- Steel Racks
- Canvas dunnage
- Stainless steel racks
- ➢ Combs of foam, XLPE, PVC
- Thermoformed trays
- Cardboard and Plastics boxes
- Pallets wood

ENGINEERING OF HANDLET MATERIALS

## Custom Canvas Solutions (Design and development)

According to specifications can be used in differents packaging:

- Plastic Boxes
- Bulks container
- > Metalic racks
- > Special projects