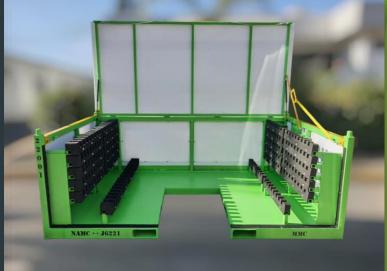

#### PACKAGING SOLUTIONS

- Steel Racks
- Canvas dunnage
- Stainless steel racks
- ➢ Combs of foam, XLPE, PVC
- Thermoformed trays
- Cardboard and Plastics boxes
- Pallets wood

ENGINEERING OF HANDLET MATERIALS

## Racks Customized Solutions.