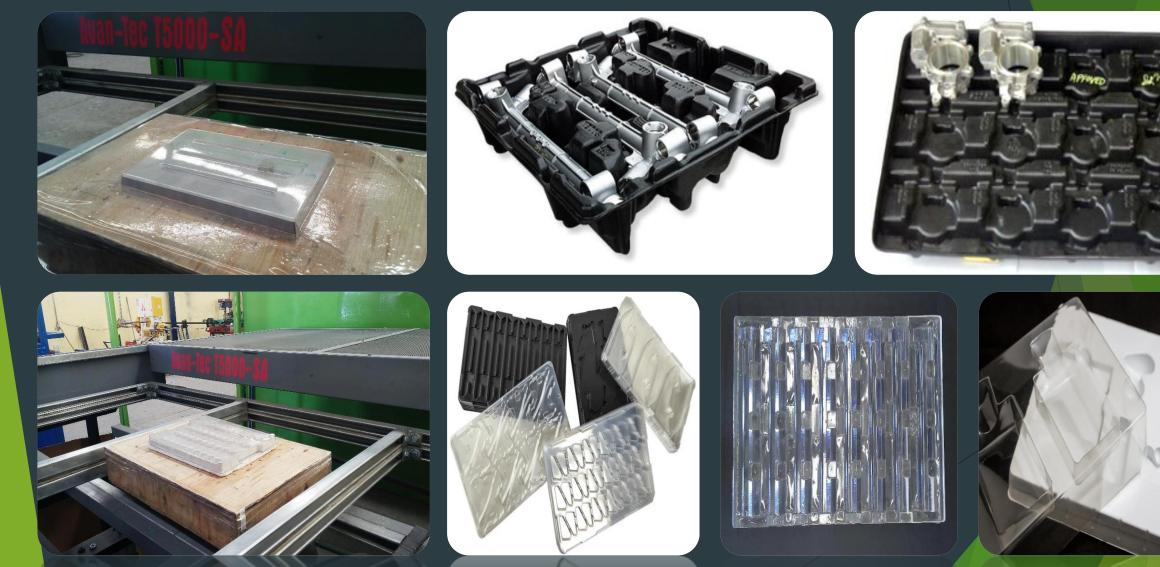

#### PACKAGING SOLUTIONS

- Steel Racks
- Canvas dunnage
- Stainless steel racks
- ➢ Combs of foam, XLPE, PVC
- Thermoformed trays
- Cardboard and Plastics boxes
- Pallets wood

ENGINEERING OF HANDLET MATERIALS

## Custom Packaging Solutions (ultrasonic welding)

According to specifications can be used in differents materials:

- Plastic carton
- > PP Corrugated
- > Coroplast
- > Eurogrey

## Custom Canvas Solutions (Design and development)

According to specifications can be used in differents packaging:

- Plastic Boxes
- Bulks container
- > Metalic racks
- > Special projects

## Custom Thermoformed Solutions (Design and development)

## Cardboard Solutions (desing & development)