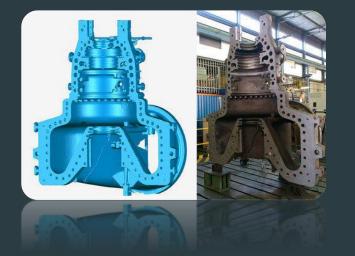

### Escáner 3d

- Precisión: Maximum 0,100 mm
- Exactitud volumétrica: 0,300 mm/m
- Volumetric accuracy : 550 000 measurements / second
- Texture resolution : De 50 a 250 PPP
- Scope of the size of the parties : (recommendedo) 0,05 0,5 m