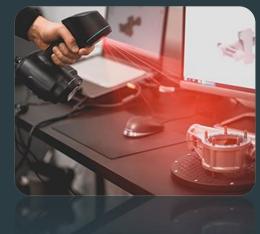

### Escáner 3d

- Precisión: Maximum 0,100 mm
- Exactitud volumétrica: 0,300 mm/m
- Volumetric accuracy : 550 000 measurements / second
- Texture resolution : De 50 a 250 PPP
- Scope of the size of the parties : (recommendedo) 0,05 0,5 m