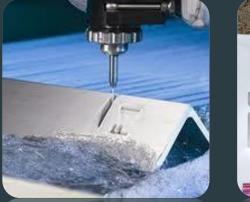

#### **Cutting Waterjet Process**

MAIN FEATURES

Cutting Capacty (depth): From 1.5 to 250 mm. Materials: Metals, glass, stone and composites. Cutting table dimension capacity: 6ft - 10 ft Accuracy : \* 0.127 mm.