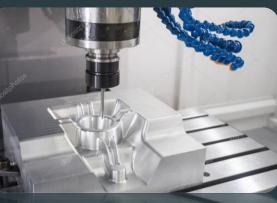

#### Machining Center CNC

Workspace (axes of work). X axis: 1016 mm, Y axis: 508 mm, Z-axis: 406 mm3

11. 3p