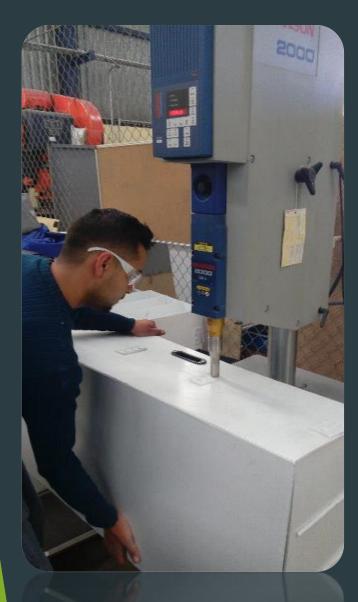

## Custom Packaging Solutions (ultrasonic welding)

According to specifications can be used in differents materials:

- Plastic carton
- > PP Corrugated
- > Coroplast
- > Eurogrey