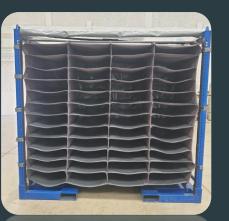

## Custom Canvas Solutions (Design and development)

According to specifications can be used in differents packaging:

- Plastic Boxes
- Bulks container
- > Metalic racks
- > Special projects