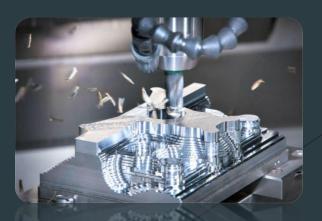

#### Machining Center CNC

Workspace (axes of work). X axis: 1016 mm, Y axis: 508 mm, Z-axis: 406 mm3

11. 3p