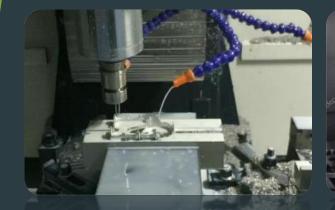

#### Machining Center CNC

Workspace (axes of work). X axis: 1016 mm, Y axis: 508 mm, Z-axis: 406 mm3

11. 3p