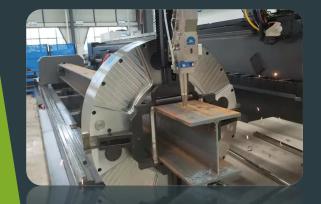

#### **Cutting Waterjet Process**

MAIN FEATURES

Cutting Capacty (depth): From 1.5 to 250 mm. Materials: Metals, glass, stone and composites. Cutting table dimension capacity: 6ft - 10 ft Accuracy : \* 0.127 mm.