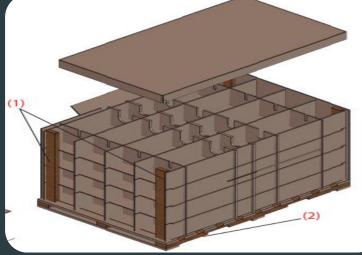

#### PACKAGING SOLUTIONS

- Steel Racks
- Canvas dunnage
- Stainless steel racks
- ➢ Combs of foam, XLPE, PVC
- Thermoformed trays
- Cardboard and Plastics boxes
- Pallets wood

ENGINEERING OF HANDLET MATERIALS