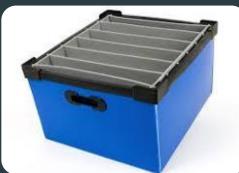

#### PACKAGING SOLUTIONS

- Steel Racks
- Canvas dunnage
- Stainless steel racks
- ➢ Combs of foam, XLPE, PVC
- Thermoformed trays
- Cardboard and Plastics boxes
- Pallets wood

ENGINEERING OF HANDLET MATERIALS