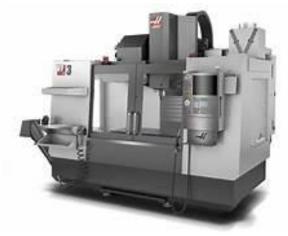

## **CNC Machining Capacity**

### Capacity:

1. Haas VF-3 vertical machine:

Lenght of table x 1216 mm Width of the table y 508 mm Height of head in z 635 mm

Maximum weight capacity 3500 lb/1588 kg.

Able to invest in any size of machinery to comply with customer's product specification and volumes.