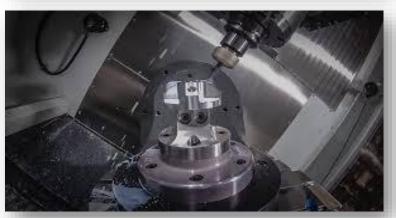

## **CNC Machining Capacity**

### Capacity:

1. Haas VF-3 vertical machine:

Lenght of table x 1216 mm Width of the table y 508 mm Height of head in z 635 mm

Maximum weight capacity 3500 lb/1588 kg.

Able to invest in any size of machinery to comply with customer's product specification and volumes.