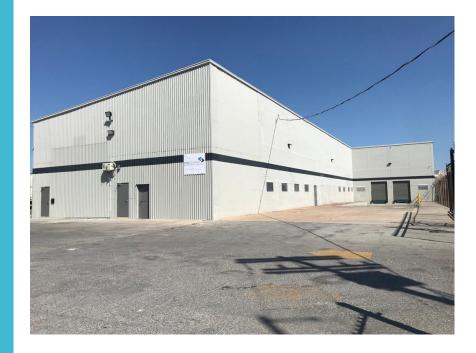

## Prosource manufacturing plant

Parque Industrial del Lago, Matamoros, Tamps, Mexico

Plant size: 14,000 ft2

Number of shifts: 1 (Monday-Friday 7:00 am to 5:00 pm)