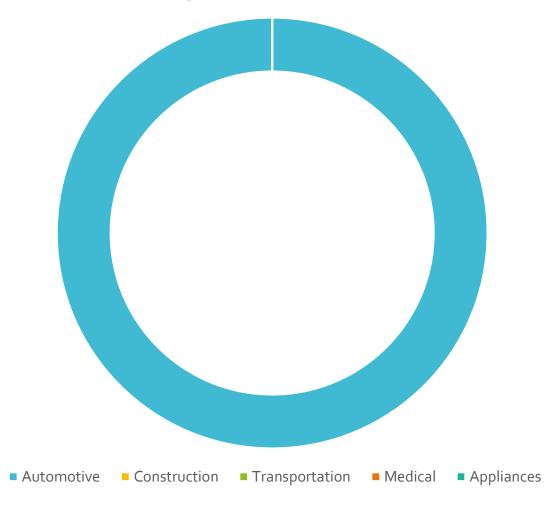

ber of shifts: 1 (Monday-Friday 7:00 am to 5:00 pm)





## Location

Located in Matamoros, Tamaulipas, Mexico border with Brownsville, Texas.

Strategically located to export to any part in the USA and in Mexico.

Locations in Brownsville and San Antonio, Tx with sales and engineering development presence.

Close to 2 ports and 2 airports on both sides of the country.





## **Products**

Prosource is able to supply machined parts to any industry such as automotive, medical, electro domestic, aerospace, among others and align quality with customers specifications.

Capacity to work with production in series for low, medium, and high volumes.

Products such as: "flechas, engranes, baleros, cualquier pieza que se puede fabricar con tornos y/o centros de maquinados".







## Customers





## Broad Customers Segments Capacity





## **CNC Machining Capacity**

### Capacity:

1. Haas VF-3 vertical machine:

Lenght of table x 1216 mm Width of the table y 508 mm Height of head in z 635 mm

Maximum weight capacity 3500 lb/1588 kg.

Able to invest in any size of machinery to comply with customer's product specification and volumes.





## **Calibration Equipment**

#### Capacity:

- -Profile Projector (Mitutoyo PH-3500)
- -Hardness Tester (Gnehm Horgen)
- -CMM (DEA) (outsourcing, plan to have it in-house)
- -Micrometers Mitutoyo
- -Digital Verniers
- -Thickness Gauges
- -Blocks Gauges (Set)



## Certifications

ISO 9001/2015: Departments work under this system, currently in process. Audit by Q2 of 2023. Following IATF certificate after obtaining the ISO 9001/2015.

IMMEX Pro