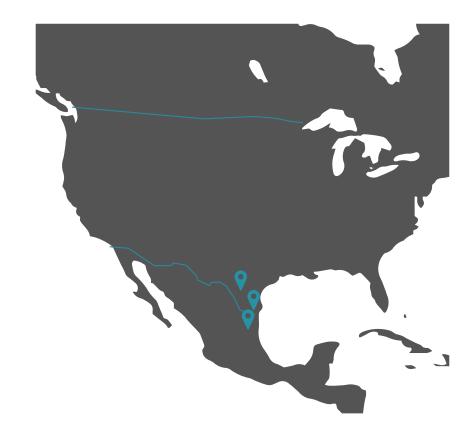

Prosource is located in Matamoros, Tamaulipas, Mexico right in the border with Brownsville, Texas. Strategically located in the border to export to any part of the USA and supply as well to any part in Mexico.

## Location

Located in Matamoros, Tamaulipas, Mexico border with Brownsville, Texas.

Strategically located to export to any part in the USA and in Mexico.

Locations in Brownsville and San Antonio, Tx with sales and engineering development presence.

Close to 2 ports and 2 airports on both sides of the country.