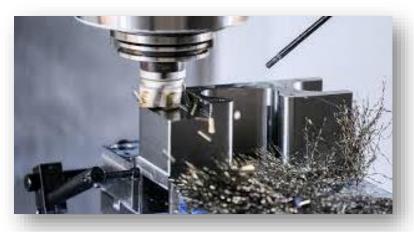

## **CNC Machining Capacity**

### Capacity:

1. Haas VF-3 vertical machine:

Lenght of table x 1216 mm Width of the table y 508 mm Height of head in z 635 mm

Maximum weight capacity 3500 lb/1588 kg.

Able to invest in any size of machinery to comply with customer's product specification and volumes.