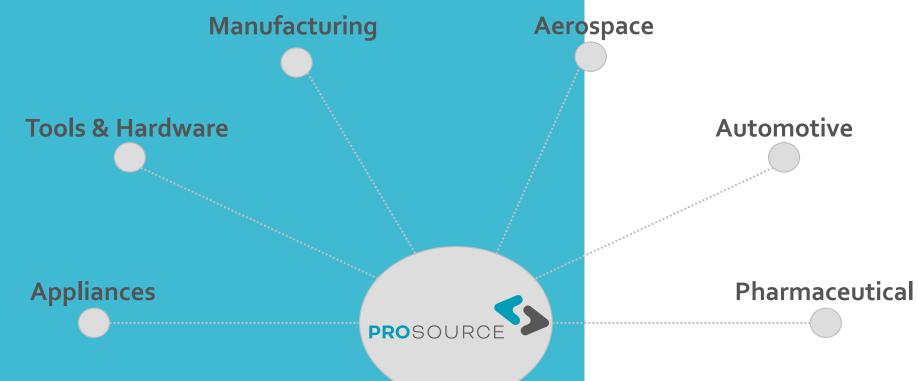

5:00 pm)





## Location

Located in Matamoros, Tamaulipas, Mexico border with Brownsville, Texas.

Strategically located to export to any part in the USA and in Mexico.

Locations in Brownsville and San Antonio, Tx with sales and engineering development presence.

Close to 2 ports and 2 airports on both sides of the country.





## **Products**

Prosource is able to supply machined parts to any industry such as automotive, medical, electro domestic, aerospace, among others and align quality with customers specifications.

Capacity to work with production in series for low, medium, and high volumes.

Products such as: "flechas, engranes, baleros, cualquier pieza que se puede fabricar con tornos y/o centros de maquinados".







## Customers





## Broad Customers Segments Capacity





## **CNC Machining Capacity**

### Capacity:

1. Haas VF-3 vertical machine:

Lenght of table x 1216 mm Width of the table y 508 mm Height of head in z 635 mm

Maximum weight capacity 3500 lb/1588 kg.

Able to invest in any size of machinery to comply with customer's product specification and volumes.





## **Calibration Equipment**

#### Capacity:

- -Profile Projector (Mitutoyo PH-3500)
- -Hardness Tester (Gnehm Horgen)
- -CMM (DEA) (outsourcing, plan to have it in-house)
- -Micrometers Mitutoyo
- -Digital Verniers
- -Thickness Gauges
- -Blocks Gauges (Set)



## Certifications

ISO 9001/2015: Departments work under this system, currently in process. Audit by Q2 of 2023. Following IATF certificate after obtaining the ISO 9001/2015.

IMMEX Program (Maquila certification) in place.