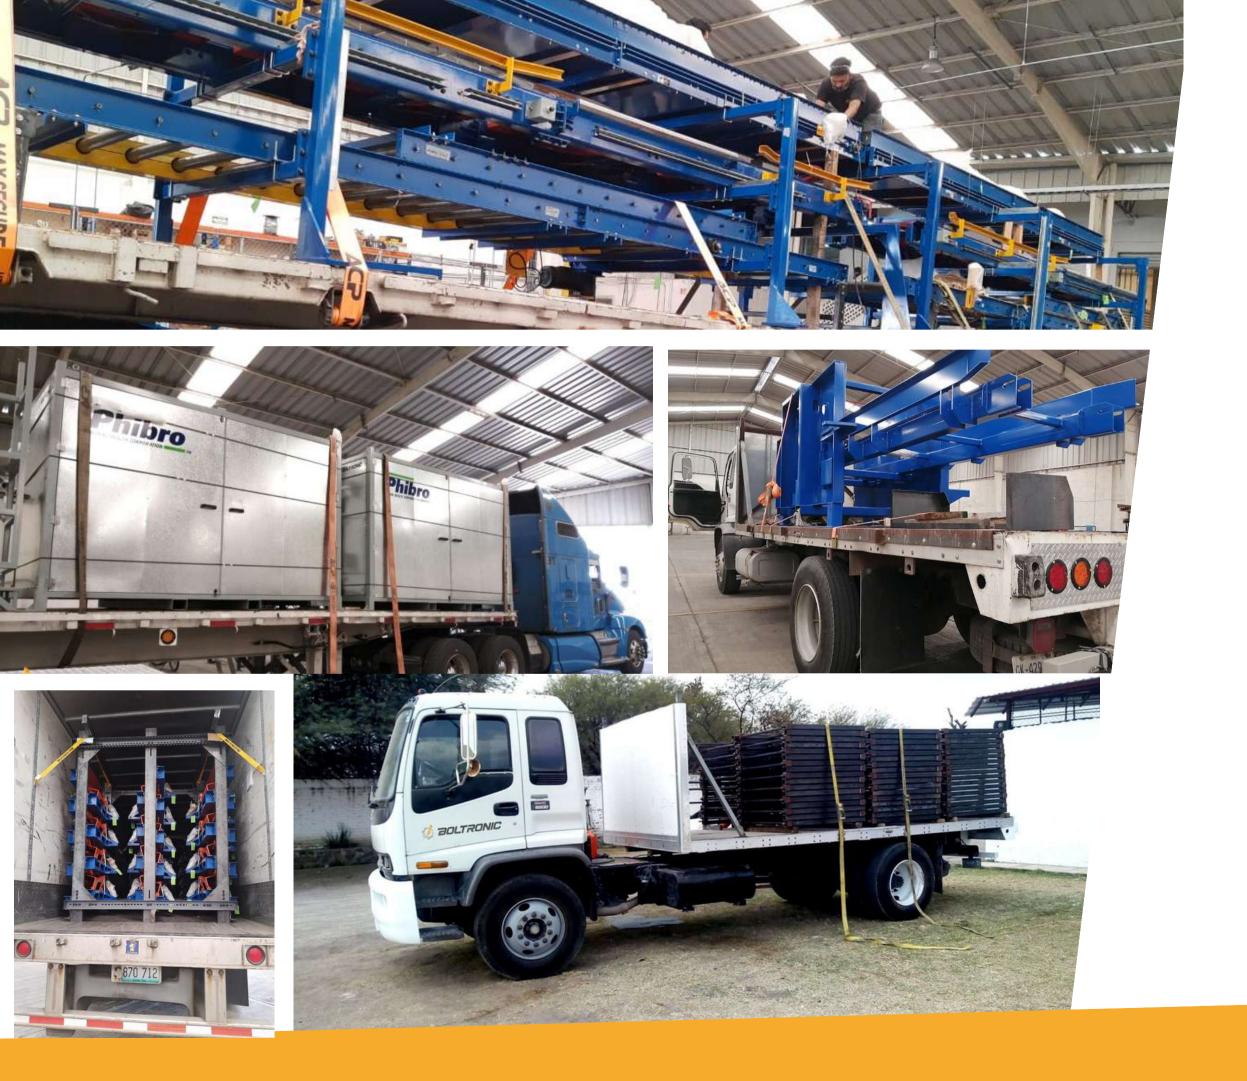

# TECHNICAL SERVICE

- Programming
- Robotic Integration
- Vision systems
  integration
- Maintenance
- Machine installation
- Mechanical and

electrical design.

INSTALLATION OF INDUSTRIAL MACHINERY

- Motorized overhead conveyor
- Bridge crane
- Installation of presses
- Assembly and Structure
- Steam generation
- $\bullet \lor entilation systems$