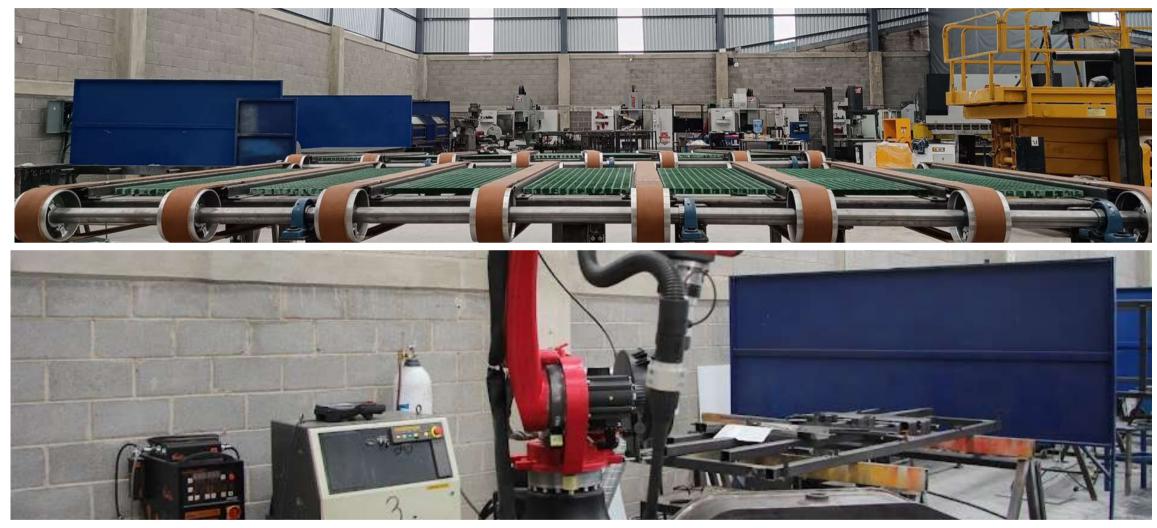

Our automated conveyors are designed to offer you an efficient and reliable solution for handling materials on your production line.

- BELT CONVEYORS
- ROLLER CONVEYORS
- CHAIN CONVEYORS
- PALLET CONVEYORS

### 1 Welding robot

- 1 CNC LASER MACHINE 4x10
- 1 CNC BENDING MACHINE 320 x 3200 mm Up to 1/4"
- 1 **ELECTROSTATIC PAINTING** BOOTH 1 4 X 4 MTS
- 1 **ELECTROSTATIC PAINTING OVEN** 1 4 X 4 MTS
- **4 ELECTRODE WELDER**
- **4 MICRO WIRE SOLDER**