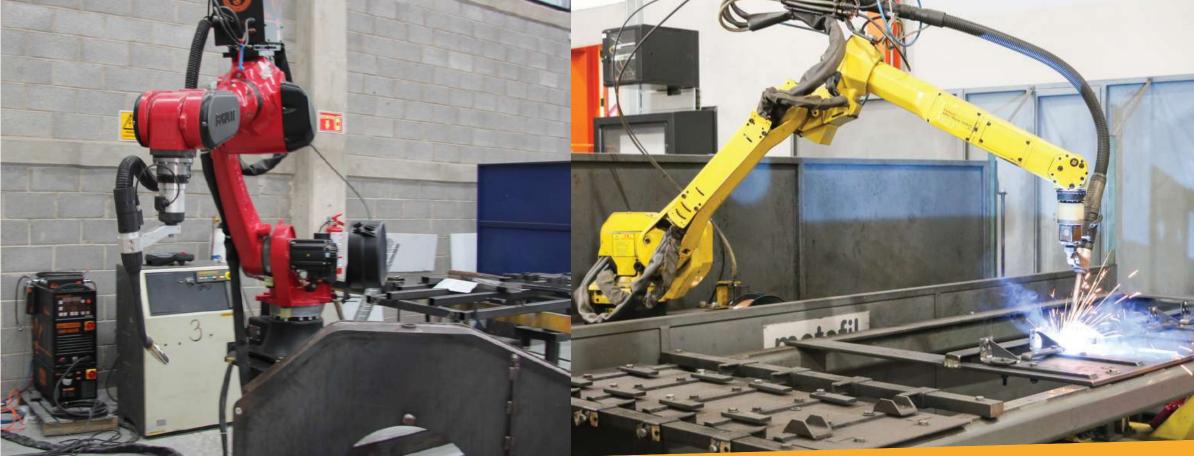

### 1 Welding robot

- 1 CNC LASER MACHINE 4x10
- 1 CNC BENDING MACHINE 320 x 3200 mm Up to 1/4"
- 1 **ELECTROSTATIC PAINTING** BOOTH 1 4 X 4 MTS
- 1 **ELECTROSTATIC PAINTING OVEN** 1 4 X 4 MTS
- **4 ELECTRODE WELDER**
- **4 MICRO WIRE SOLDER**