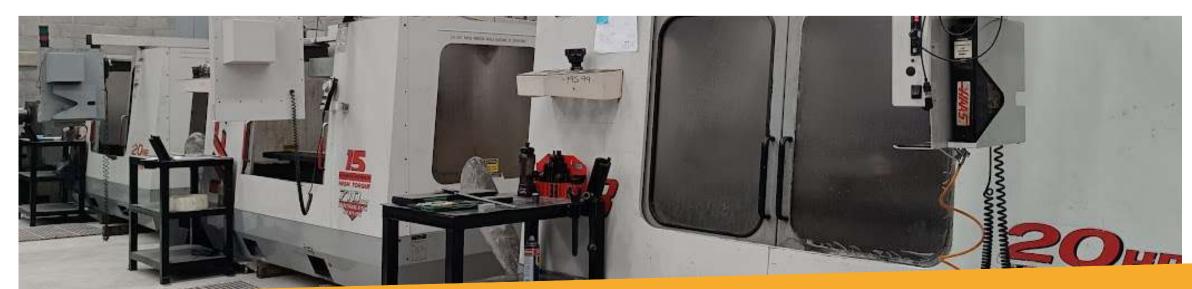

#### **3 CNC MACHINING CENTER VF-3**

- x-axis: 40in
- Yaxis: 20in
- Z axis: 25in
  - **1 CONVENTIONAL LATHE 1 52 IN**