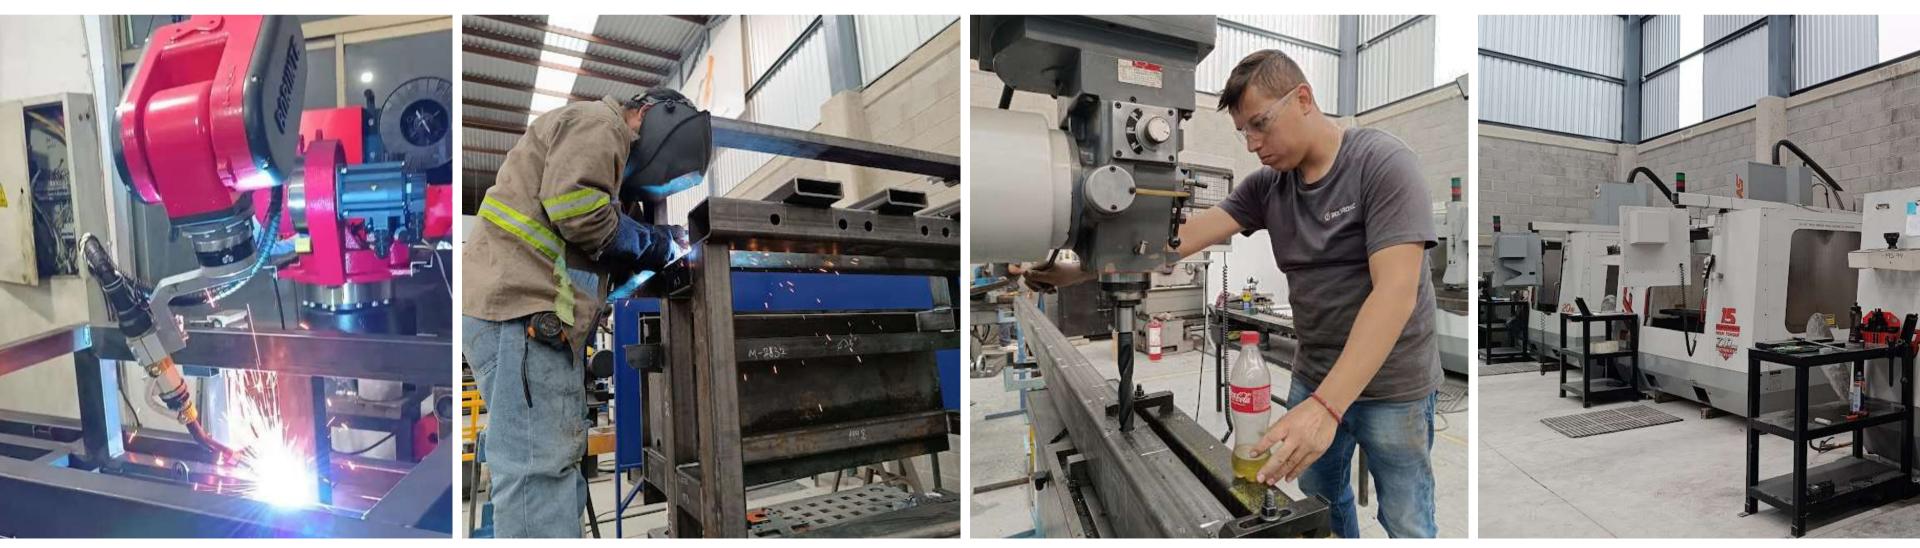

### 1 Welding robot

- 1 CNC LASER MACHINE 4x10
- 1 CNC BENDING MACHINE 320 x 3200 mm Up to 1/4"
- 1 **ELECTROSTATIC PAINTING** BOOTH 1 4 X 4 MTS
- 1 **ELECTROSTATIC PAINTING OVEN** 1 4 X 4 MTS
- **4 ELECTRODE WELDER**
- **4 MICRO WIRE SOLDER**

#### **3 CNC MACHINING CENTER VF-3**

- x-axis: 40in
- Yaxis: 20in
- Z axis: 25in
  - **1 CONVENTIONAL LATHE 1 52 IN**

#### **1 CONVENTIONAL ROUTER** Table:10 1/2" x 42"

#### **1 CNC MILLING MACHINE**

X axis 40in -Yaxis 14in -Z axis 12in

#### **1 CNC MACHINING CENTER VF-2**

Z axis 30in -X axis (R) 7in -X axis (D) 14in