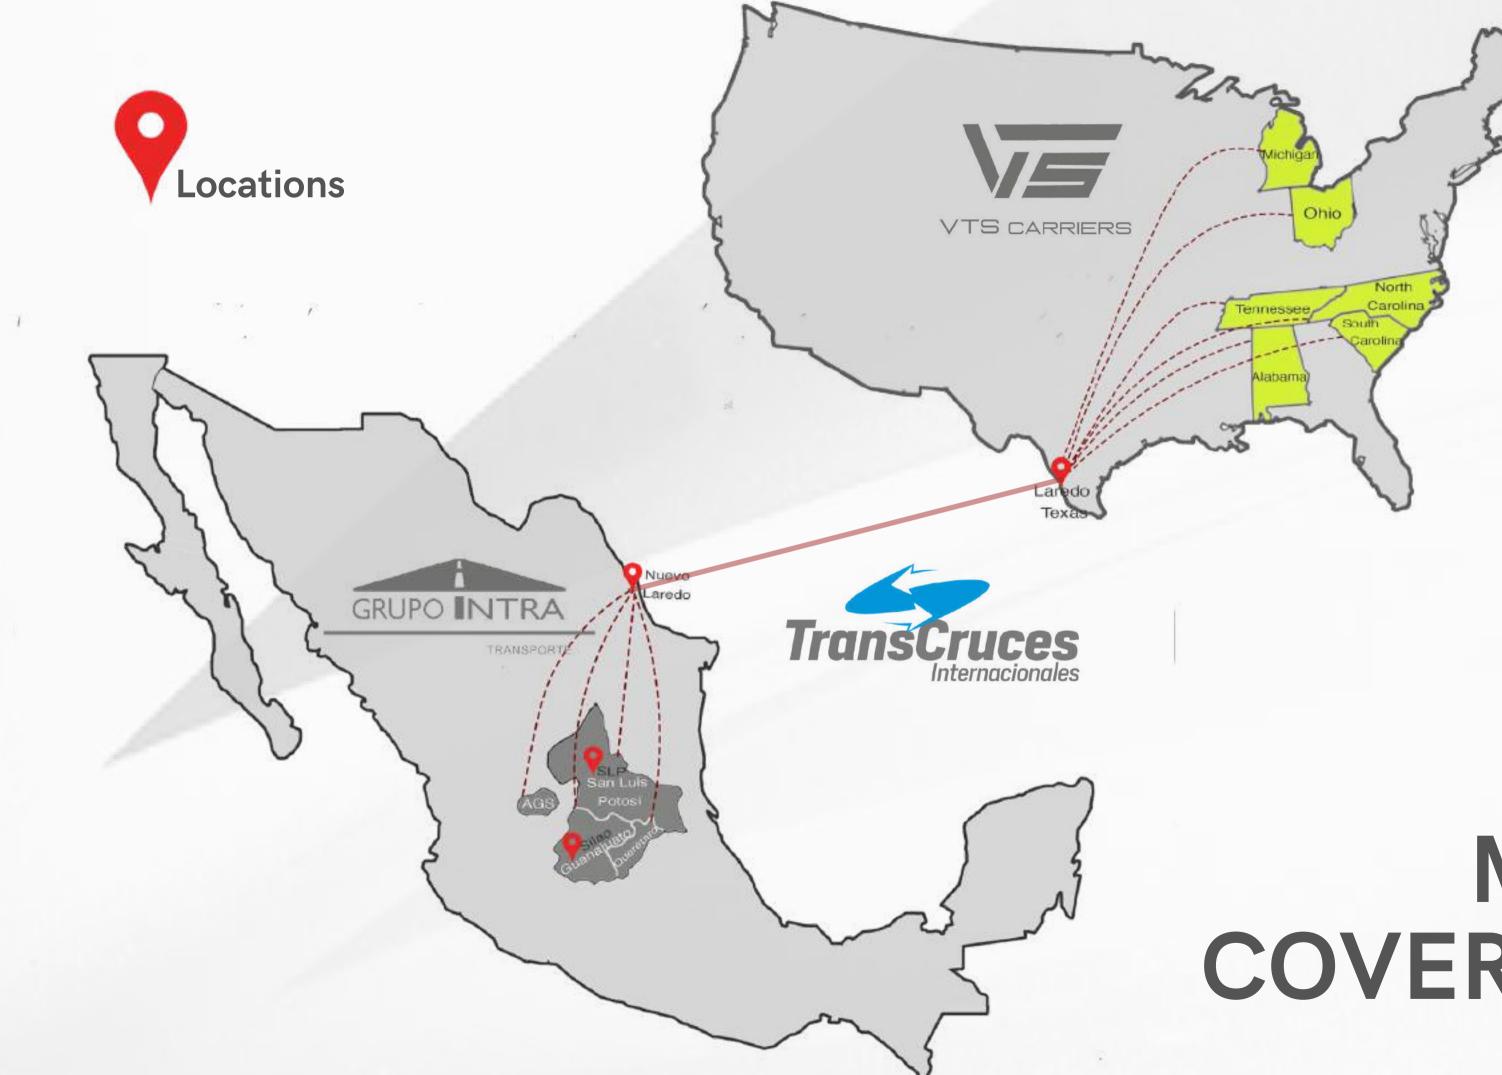

# WE ARE

and Canada.

- VTS

Drayage Company.

-Grupo Intra Transportation in Mexico.



A ground transportation company in Mexico, The United States

We control shipments with our different companies at all times:

Transportation in The United States and Canada.

### -Transcruces Internacionales



# EQUIPMENT AND SERVICES

- Modern fleet of trucks, no older than 5 years.
- 53 dry van no older than 10 years.



Domestic and regional service in the territory of Mexico, USA and Canada.

### VTS / GRUPO INTRA / TRANSCRUCES

 Door to door service for imports and exports Mexico and USA.

1420

Team Driver / Single **Driver Service** 





# MAIN COVERAGE



## VANGUARD **TRACKING SYSTEM**

Internal development of GPS, for monitoring and reporting to our customers at all times.

We have a service for the costumers to access the tracking of the vehicles in real time.



PROTRANS





















## **CUSTOMERS**

### **BEYOND LOGISTICS**