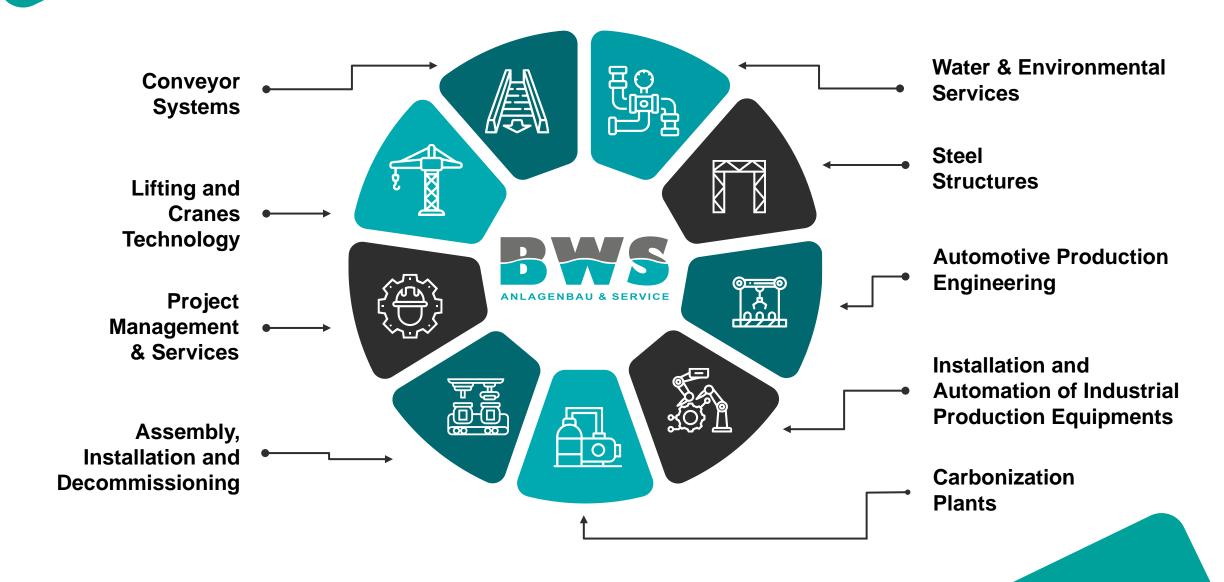

#### **Business Units**

# **Conveyor Systems**

- Planning of new systems and modernization of existing plants
- Creation of the requirement specifications
- Layouts and technical design in the fields of building, conveyor technology, process engineering and automation
- Consulting for global implementation
- Critical path analysis and automated implementation Lay-outs
- Dynamic structural analysis of conveyors
- Design of furnaces and booths for painting and leak test booths

# Water & Environmental Services

# Assembly, Installation and Decommissioning

# Lifting and Cranes Technology

# **Automotive Production Engineering**