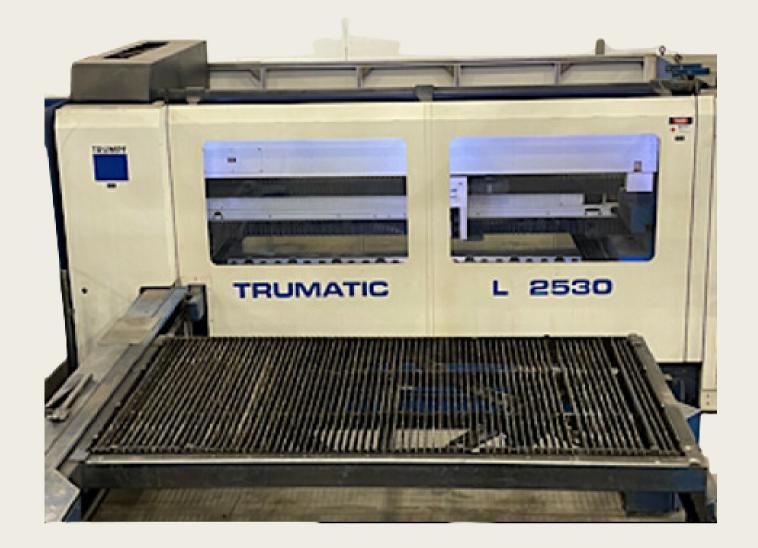

### Laser Cutting

Trumpf 2530 Sheet Metal Laser Cutting & Pallet Changer

Number of Tables: 2

Table Size: 4' x 8'

X-Axis Travel: 98.43"

Y-Axis Travel: 49.21"

Z-Axis Travel: 4.53"

X or Y-Axis Positioning Speed: 2362 IPM

Simultaneous (X&Y) Positioning Speed: 3346 IPM

Positioning Accuracy: +/- 0.004"

Repeatability: +/- 0.0011"

**EQUIPPED WITH:** 

Siemens Sinumerik 840D-Based Trumpf CNC Control Trumpf TLF2600 Turbo Resonator