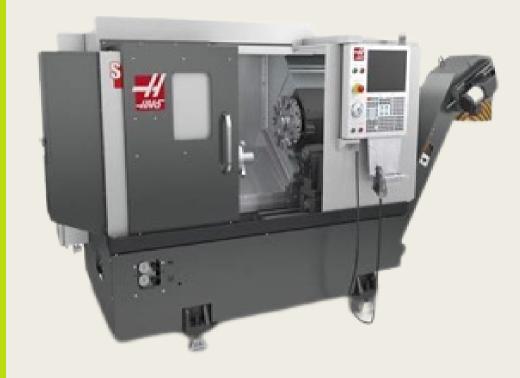

## Machining

CNC Mills
CNC Lathes
Conventional Lathes
Conventional Mills
Cylindrical Grinding Machine
Horizontal Grinding Machine

Skilled personnel use CNC and conventional machines to produce precision parts to tolerance to +-0001.