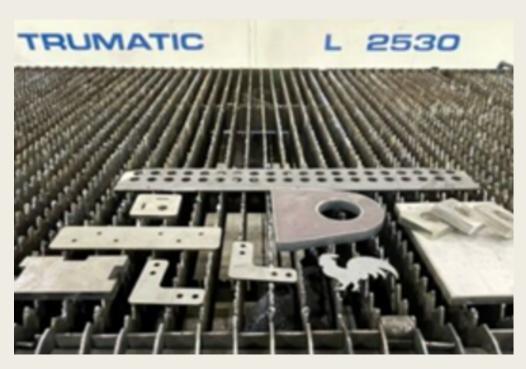

### Laser Cutting

Trumpf 2530 Sheet Metal Laser Cutting & Pallet Changer

Number of Tables: 2

Table Size: 4' x 8'

X-Axis Travel: 98.43"

Y-Axis Travel: 49.21"

Z-Axis Travel: 4.53"

X or Y-Axis Positioning Speed: 2362 IPM