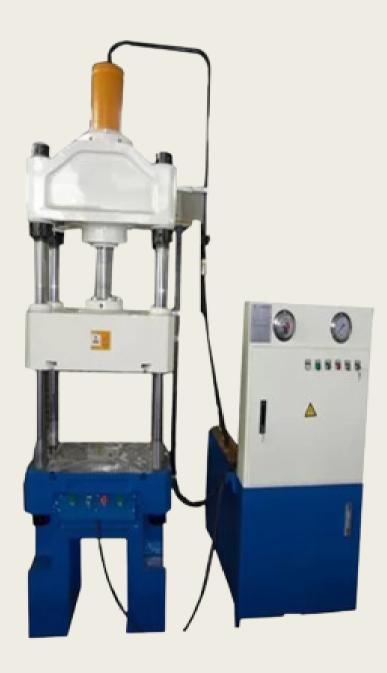

quality every step of the way.





## We represent our values







We focus to give to our customers more value add.







# Plating

Our lines has the flexibility to cover any needs

- 1. Zinc Plating
- 2. Nickel
- 3. Tin

Process

- 4. Passivate
- 5. Electropolish
- 6. Bright Dip, Cleaning
- 7. Copper
- 8. Cadmium
- 9. Conversion Coating











## **Powder Paint**

Process by Batch give us the flexibility to run any lot sizes.

Colors available

Black
Gray
White
Yellow
Red
Green
Other







#### **Sheet Metal**



Amada Turret Punch Press Brake Pems Insertion

#### Press Break 80 Tons



Hardware Insertion



#### Press Break 60 Tons



## Powder Paint



skilled personnel can develop any part or model.



## Stamping



1 60 Tons Press1 45 Tons Press2 38 Tons Press



60 Tons



45 Tons



38 Tons



## Machining



CNC Mills
CNC Lathes
Conventional Lathes
Conventional Mills
Cylindrical Grinding Machine
Horizontal Grinding Machine



Skilled personnel use CNC and conventional machines to produce precision parts to tolerance to +-0001.







### Laser Cutting







Trumpf 2530 Sheet Metal Laser Cutting & Pallet Changer

Number of Tables: 2

Table Size: 4' x 8'

X-Axis Travel: 98.43"

Y-Axis Travel: 49.21"

Z-Axis Travel: 4.53"

X or Y-Axis Positioning Speed: 2362 IPM

Simultaneous (X&Y) Positioning Speed: 3346 IPM

Positioning Accuracy: +/- 0.004"

Repeatability: +/- 0.0011"

**EQUIPPED WITH:** 

Siemens Sinumerik 840D-Based Trumpf CNC Control Trumpf TLF2600 Turbo Resonator



### **Packaging**

One Stop Shop for all your packaging needs





#### We reach ways