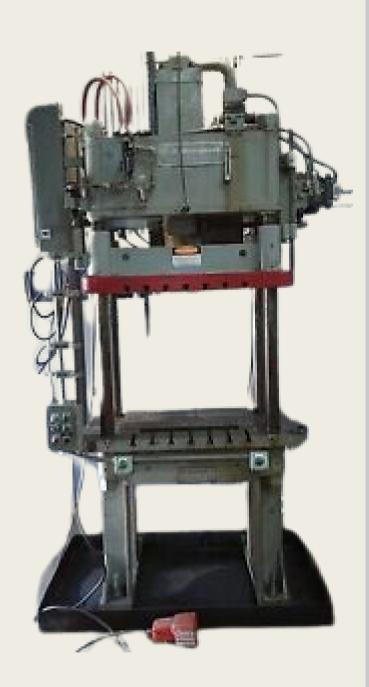

## Stamping

1 60 Tons Press1 45 Tons Press2 38 Tons Press

60 Tons

45 Tons

38 Tons