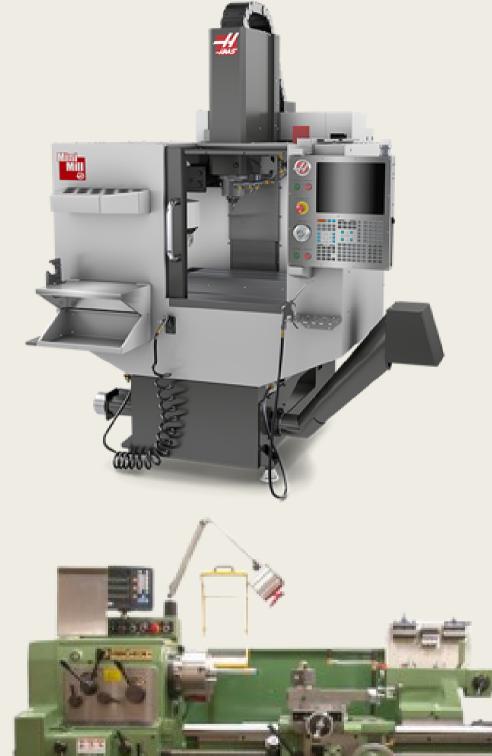

## Machining

CNC Mills
CNC Lathes
Conventional Lathes
Conventional Mills
Cylindrical Grinding Machine
Horizontal Grinding Machine

Skilled personnel use CNC and conventional machines to produce precision parts to tolerance to +-0001.