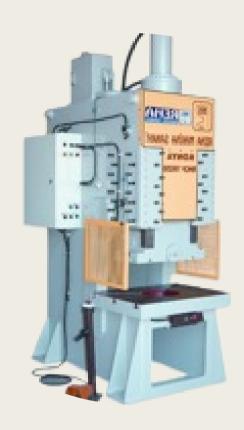

## Stamping

1 60 Tons Press1 45 Tons Press2 38 Tons Press

60 Tons

45 Tons

38 Tons