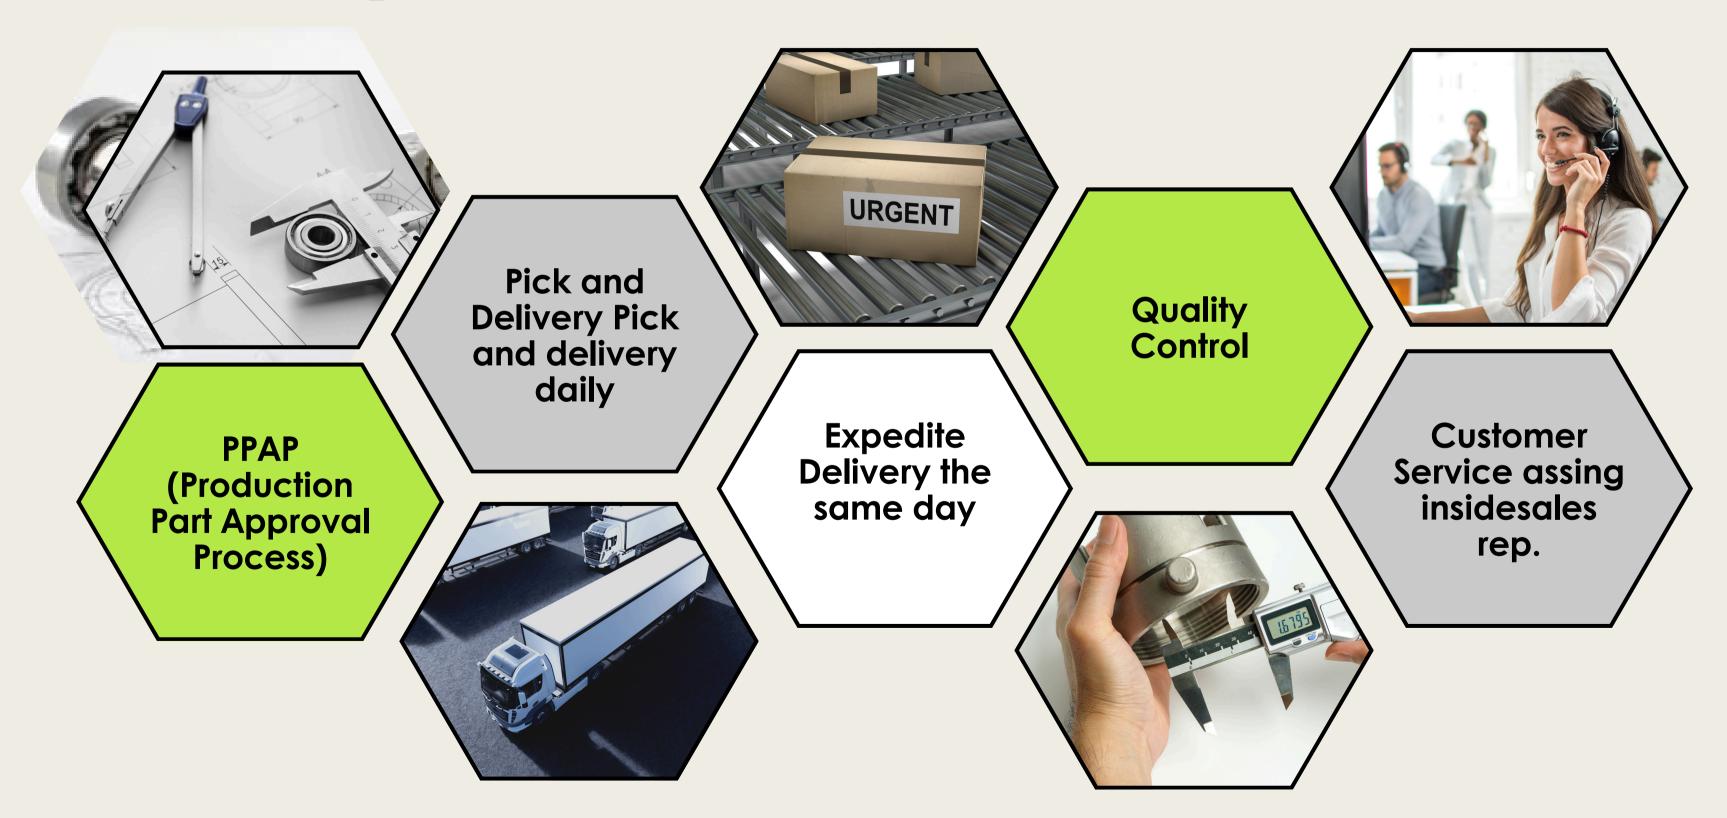

ning



CNC Mills
CNC Lathes
Conventional Lathes
Conventional Mills
Cylindrical Grinding Machine
Horizontal Grinding Machine



Skilled personnel use CNC and conventional machines to produce precision parts to tolerance to +-0001.







### Laser Cutting







Trumpf 2530 Sheet Metal Laser Cutting & Pallet Changer

Number of Tables: 2

Table Size: 4' x 8'

X-Axis Travel: 98.43"

Y-Axis Travel: 49.21"

Z-Axis Travel: 4.53"

X or Y-Axis Positioning Speed: 2362 IPM

Simultaneous (X&Y) Positioning Speed: 3346 IPM

Positioning Accuracy: +/- 0.004"

Repeatability: +/- 0.0011"

**EQUIPPED WITH:** 

Siemens Sinumerik 840D-Based Trumpf CNC Control Trumpf TLF2600 Turbo Resonator



### **Packaging**

One Stop Shop for all your packaging needs





#### We reach ways to add value to our customers





#### **Our certifications**





#### CERTIFICATE

#### ISO 9001:2015 NMX-CC-9001-IMNC-2015

The Certification Body "The Quality Alliance S.A. de C.V." CERTIFY that:

#### **EXPRESS MFG & SERVICES**

Has a satisfactory management system with a scope applicable to:

"Plating and Painting of Parts".

On-site located at:

Carretera a Reynosa Km 2.5 L7, Ejido Las Rusias, C.P. 87324, H. Matamoros Tamaulipas, México.

ID: A401QA22-SGC-0901

**ACREDITADO 109/16** 

October 06, 2022 Grant date: Effective date: October 05, 2025









www.qalliance.org

Lic. Edgar Ortiz Monreal CEO

Calle Pilares, No. 1022 Col. Letrán Valle, C.P. 03650, Alcaldía Benito Juárez, Ciudad de México, México. Tels. (55) 7045 5600, (800) 9990 484. The validity of this document can be verified on the page www.qallianc