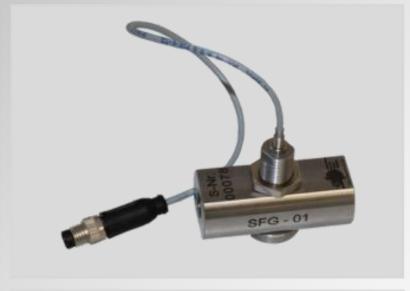

## CONTROLLING

- Volume sensor Ultrasound
- Pressure sensor
- ? Rotary control Flow
- measurement system SMG