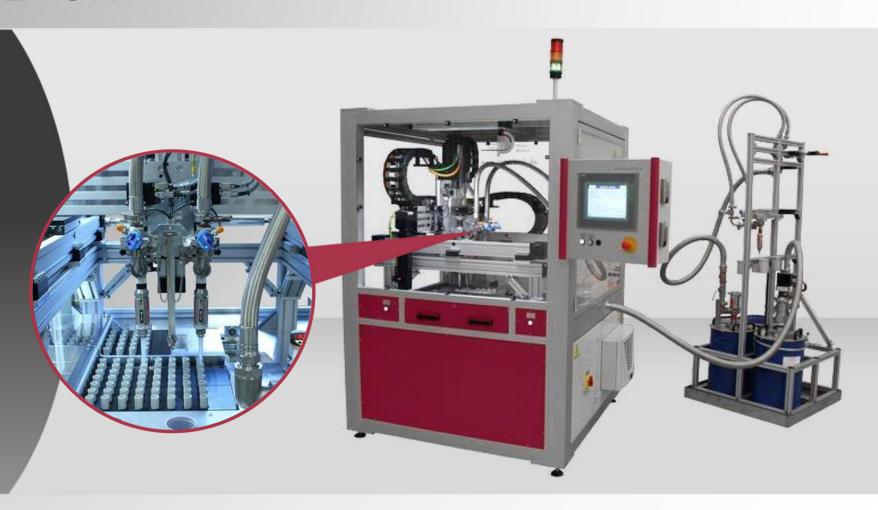

## DISPENSING CELL FOR

- Electrical 3-axis gantry for moving the metering unit (dispensing unit)
- Double 1K potting unit incl. material supply and flow sensor
- Dispensing needle monitoring by means of laser measuring unit
- Dual drawer system for continuous silicone oil dispensing
- Simple recipe management as well as clearly structured and userfriendly visualization