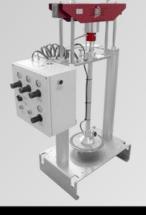

## D+P BARREL PUMPS

- Pressure tanks
- Barrel pumps Small
- volume pumps
- Cartridge-System

LOW

HIGH VISCOSITY

## CONTROLLING

- Volume sensor Ultrasound
- Pressure sensor
- ? Rotary control Flow
- measurement system SMG