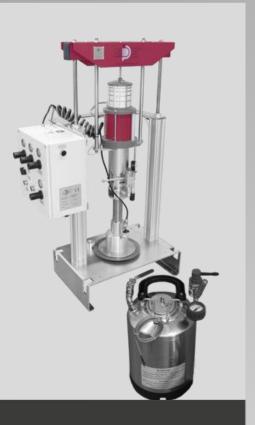

## D+P BARREL PUMPS

- Pressure tanks
- Barrel pumps Small
- volume pumps
- Cartridge-System

LOW

HIGH VISCOSITY