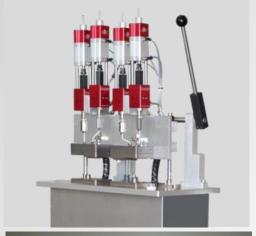

## D+P BARREL PUMPS

- Pressure tanks
- Barrel pumps Small
- volume pumps
- Cartridge-System

LOW

HIGH VISCOSITY