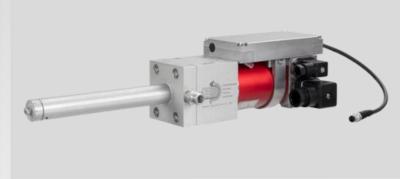

## OVERVIEW DOSING TECHNOLOGY

MATERIAL SUPPLY

UNIT

GREASE SHOT VALVE

## D+P BARREL PUMPS

- Pressure tanks
- Barrel pumps Small
- volume pumps
- Cartridge-System

LOW

HIGH VISCOSITY