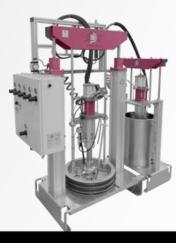

## OVERVIEW DOSING TECHNOLOGY

MATERIAL SUPPLY

UNIT

GREASE SHOT VALVE

## D+P BARREL PUMPS

- Pressure tanks
- Barrel pumps Small
- volume pumps
- Cartridge-System

LOW

HIGH VISCOSITY