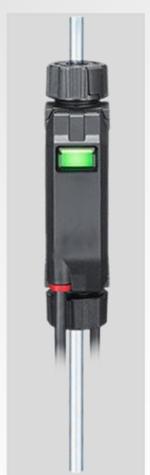

## CONTROLLING

- Volume sensor Ultrasound
- Pressure sensor
- ? Rotary control Flow
- measurement system SMG