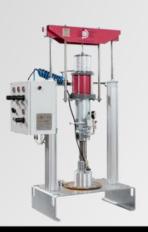

## D+P BARREL PUMPS

- Pressure tanks
- Barrel pumps Small
- volume pumps
- Cartridge-System

LOW

HIGH VISCOSITY

## CONTROLLING

- Volume sensor Ultrasound
- Pressure sensor
- ? Rotary control Flow
- measurement system SMG