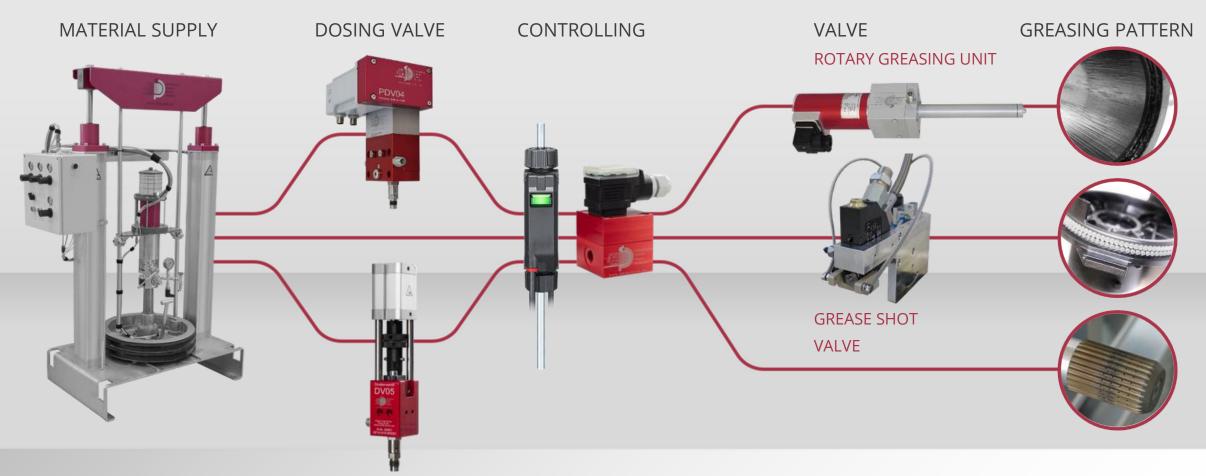

## OVERVIEW DOSING TECHNOLOGY

MATERIAL SUPPLY

UNIT

GREASE SHOT VALVE

### DOSING & APPLYING TECHNOLOGY

## CONTROLLING

- Volume sensor Ultrasound
- Pressure sensor
- ? Rotary control Flow
- measurement system SMG