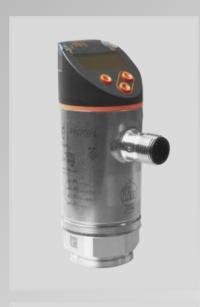

## CONTROLLING

- Volume sensor Ultrasound
- Pressure sensor
- ? Rotary control Flow
- measurement system SMG