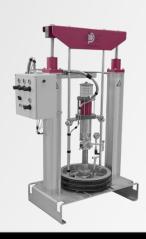

## D+P BARREL PUMPS

- Pressure tanks
- Barrel pumps Small
- volume pumps
- Cartridge-System

LOW

HIGH VISCOSITY

## CONTROLLING

- Volume sensor Ultrasound
- Pressure sensor
- ? Rotary control Flow
- measurement system SMG