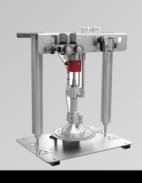

## D+P BARREL PUMPS

- Pressure tanks
- Barrel pumps Small
- volume pumps
- Cartridge-System

LOW

HIGH VISCOSITY

## CONTROLLING

- Volume sensor Ultrasound
- Pressure sensor
- ? Rotary control Flow
- measurement system SMG