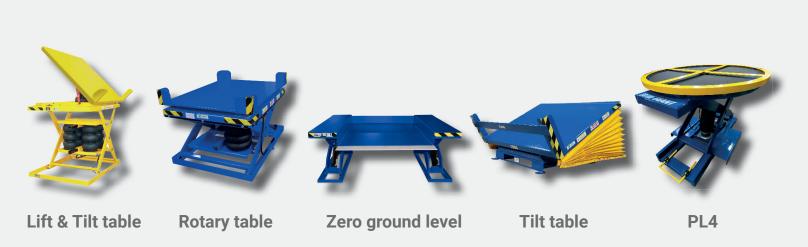

- \* Ergonomic aluminum rail system
- \* Air balancers
- \* Arms
  - -Jib arms
  - -Articulated arms
  - -Anti-torque arms