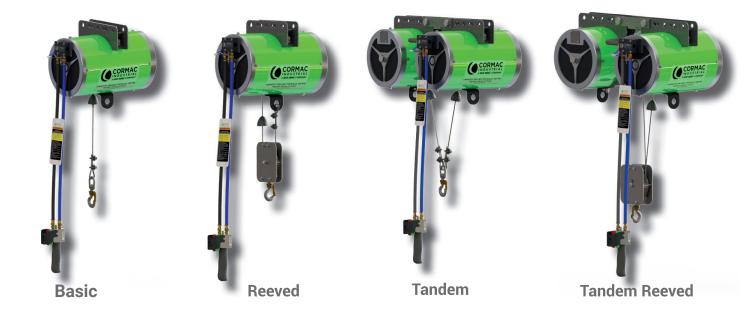

### **CONTROL HANDLES** FOR PNEUMATIC CONTROL

design help the operator to have better control of the equipment. We can provide since 1 to 4 pushbuttons

Air balancer handle pushbuttons controls

Cormac Industrial® Ergonomic Handles are ideal for any application according your needs, the ergonomic for each handle.