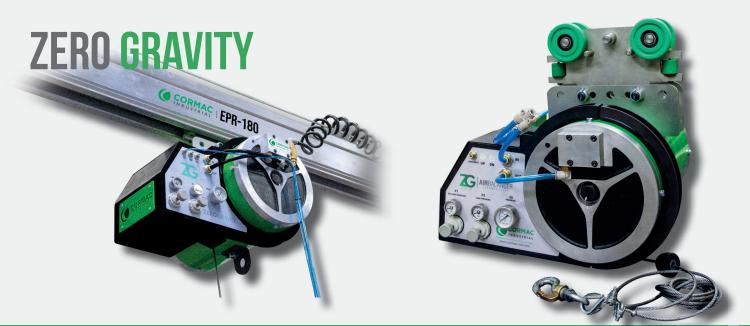

- \* Ergonomic aluminum rail system
- \* Air balancers
- \* Arms
  - -Jib arms
  - -Articulated arms
  - -Anti-torque arms