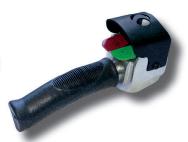

### **CONTROL HANDLES** FOR PNEUMATIC CONTROL

design help the operator to have better control of the equipment. We can provide since 1 to 4 pushbuttons

Air balancer handle pushbuttons controls

Cormac Industrial® Ergonomic Handles are ideal for any application according your needs, the ergonomic for each handle.