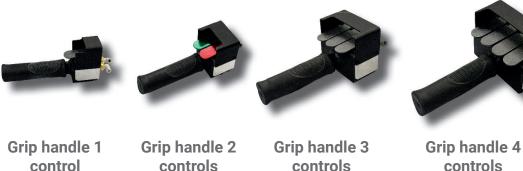

### **CONTROL HANDLES** FOR PNEUMATIC CONTROL

design help the operator to have better control of the equipment. We can provide since 1 to 4 pushbuttons

Air balancer handle pushbuttons controls

Cormac Industrial® Ergonomic Handles are ideal for any application according your needs, the ergonomic for each handle.