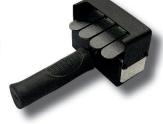

## **EZ FLOAT HANDLE**

### **CONTROL HANDLES** FOR PNEUMATIC CONTROL

design help the operator to have better control of the equipment. We can provide since 1 to 4 pushbuttons

Air balancer handle pushbuttons controls

Cormac Industrial® Ergonomic Handles are ideal for any application according your needs, the ergonomic for each handle.