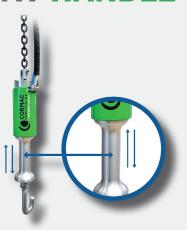

## **EZ FLOAT HANDLE**

### **CONTROL HANDLES** FOR PNEUMATIC CONTROL

design help the operator to have better control of the equipment. We can provide since 1 to 4 pushbuttons

Air balancer handle pushbuttons controls

Cormac Industrial® Ergonomic Handles are ideal for any application according your needs, the ergonomic for each handle.