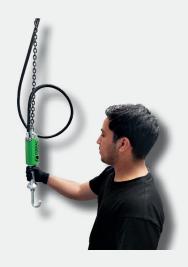

## **EZ FLOAT HANDLE**

### **CONTROL HANDLES** FOR PNEUMATIC CONTROL

design help the operator to have better control of the equipment. We can provide since 1 to 4 pushbuttons

Air balancer handle pushbuttons controls

Cormac Industrial® Ergonomic Handles are ideal for any application according your needs, the ergonomic for each handle.