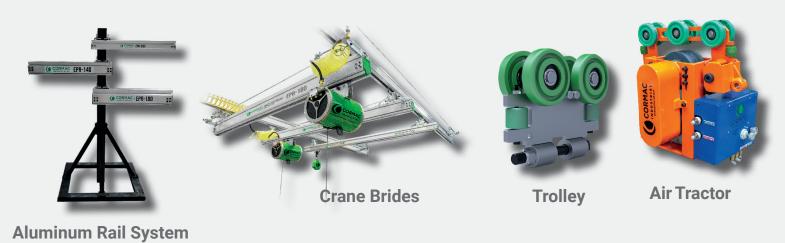

Our design and manufacturing facilities are located in San Juan del Río Querétaro. We manufacture our own ergonomic aluminum rail systems. We extruded our aluminum rails in Mexico and maintain inventories at Cormac and Blue Giant in Kentucky. Our technology is tried and proven. We cover the entire Mexican territory and North America directly and through value-added distributors. In September 2022 Blue Giant Corporation acquired controlling interest in Cormac Industrial, bringing with it a wealth of resources that will allow us to grow. Together we will be able to expand our offering and footprint to help our national and international customers solve their Ergonomic material handling pains.

- \* Ergonomic aluminum rail system
- \* Air balancers
- \* Arms
  - -Jib arms
  - -Articulated arms
  - -Anti-torque arms

# **ERGONOMIC RAIL**