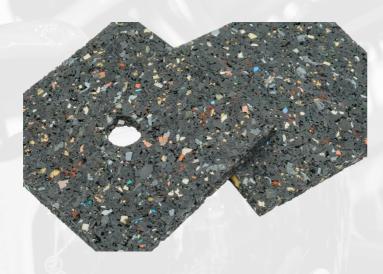

R



**EARPHONES** 







# **FILTRATION**





#### CAR LOUDSPEAKER FILTER

Material: Acoustic cloth + Gergonne adhesive tape





#### **FILTRATION**





Material: Acoustic cloth + Gergonne adhesive tape







### **FILTRATION**





#### **EARPHONES FILTER**

Material: Acoustic cloth + Gergonne adhesive tape











### **SPACING**

IDENTIFICATION LABELS



DAMPING WEDGE







### **SPACING**



#### **GASKET BETWEEN BRAKING BOOSTER & CAR FIREWALL**

Material: Gergonne double sided foam tape





### **SPACING**





#### ANTI-CRUSH PAD FOR CAR OPENING ROOF

Material: Compact rubber EPDM + Gergonne adhesive tape





### **SPACING**





#### **IDENTIFICATION AND PROTECTION LABELS**

Material: Acrylic foam tape and high temperature resistance printable film





### **SPACING**





Material: Material made from recycled tyres















### **TOUCH FEEL AND COMFORT**

CHILDREN'S SLED



SLALOM LEG GUARD



SKI BOOTS INSOLES



>> INDUSTRY



# **TOUCH FEEL AND COMFORT**



#### **GLOVE BOX**

Material: Carpet + Gergonne adhesive tape







# **TOUCH FEEL AND COMFORT**





#### **HEADREST**

Material: PU foam + Gergonne adhesive tape





# **TOUCH FEEL AND COMFORT**





#### TRUCK INTERIOR STORAGE COMPARTMENT

Material: Carpet + Gergonne adhesive tape





#### **TOUCH FEEL AND COMFORT**





#### **CHILDREN'S SLED**

Material: PE foam + Gergonne double sided adhesive tape





#### **TOUCH FEEL AND COMFORT**





#### PROTECTION FOAM FOR SLALOM LEG GUARD

Material: EPDM cellular rubber + Gergonne adhesive tape





#### **TOUCH FEEL AND COMFORT**





####