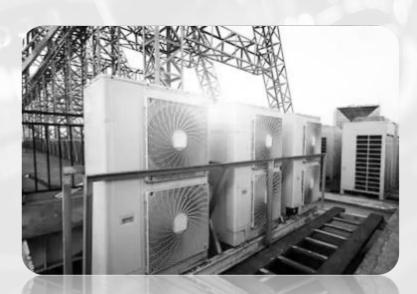

#### **INSULATION FOAM FOR AIR-CONDITIONING SYSTEM**

Material: PE foam + Gergonne adhesive tape