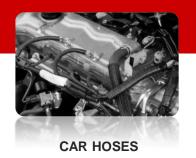

#### **CAR HOSES**

Material: specifically designed Gergonne adhesive tape

Note: high temperature resistance (engine compartment)