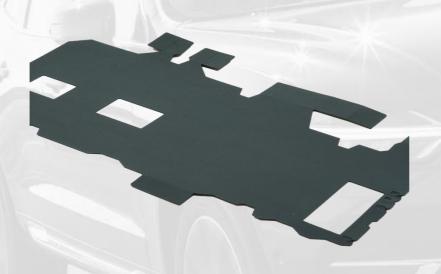

#### TRUCK INTERIOR STORAGE COMPARTMENT

Material: Carpet + Gergonne adhesive tape