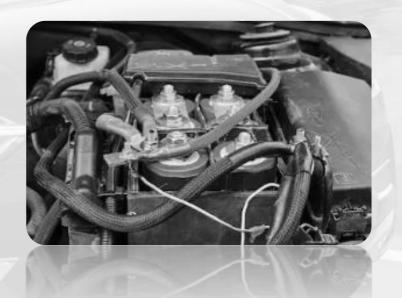

## **ELECTRICAL INSULATION**

**CONDENSATOR (CAR BATTERY)** 

Material: PET + Gergonne adhesive tape