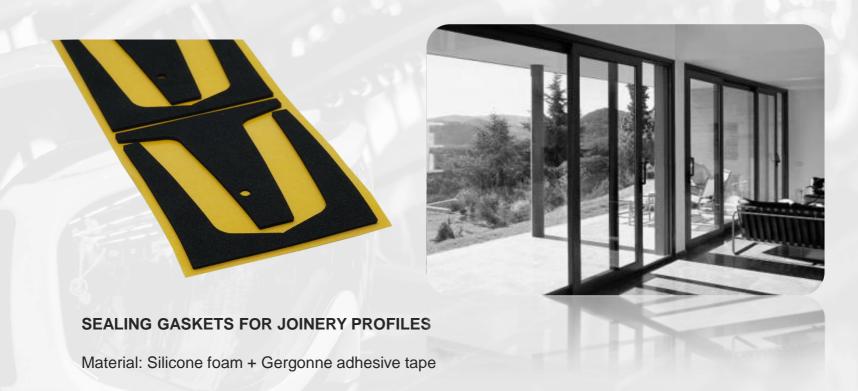

## AIR/DUST/WATER PROOFING

GASKETS FOR JOINERY PROFILES

GASKET FOR DOUBLE SCREEN SKI MASK

AIR-TIGHT EYELETS FOR ELECTRIC CABLES

GASKET FOR AIR-CONDITIONING SYSTEM

## AIR/DUST/WATER PROOFING

Project: Renault

Material: EPDM cellular rubber + Gergonne adhesive tape