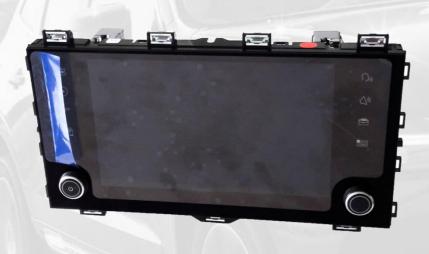

#### MOUNTING AND CUSHIONING OF LCD DISPLAY COMPONENTS

Material: Gergonne double sided foam tape