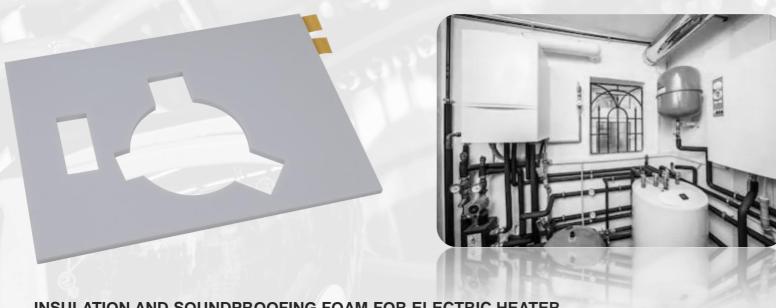

#### **SOUND INSULATION**

INSULATION AND SOUNDPROOFING FOAM FOR ELECTRIC HEATER

Material: Melamine foam + Gergonne adhesive tape