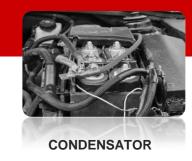

## **ELECTRICAL INSULATION**

**CONDENSATOR (CAR BATTERY)** 

Material: PET + Gergonne adhesive tape