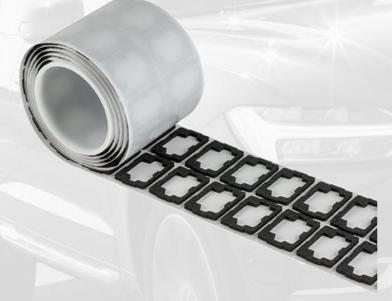

#### **BADGE-MOUNTING**

Material: Gergonne double-sided foam tape

Note: more than one out of three cars manufactured in Europe use Gergonne tape for this function