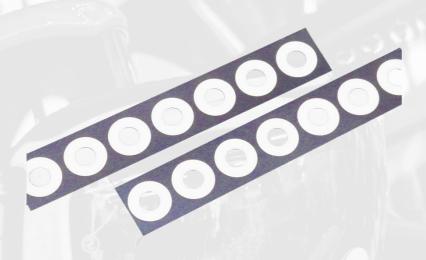

## AIR/DUST/WATER PROOFING

GASKETS FOR JOINERY PROFILES

GASKET FOR DOUBLE SCREEN SKI MASK

AIR-TIGHT EYELETS FOR ELECTRIC CABLES

GASKET FOR AIR-CONDITIONING SYSTEM

#### **SEALING GASKET FOR AIR-CONDITIONING SYSTEM**

Material: PU foam + Gergonne adhesive tape