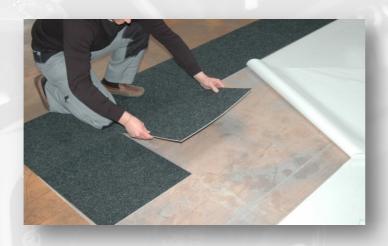

#### ADHESIVE FOR LAYING FLOOR COVERINGS

Material: Gergonne thin scrim adhesive tapes