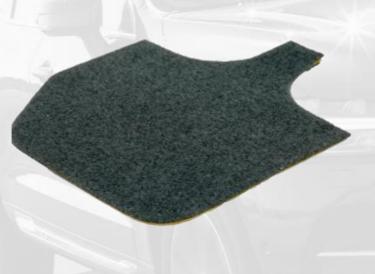

#### **CAR STORAGE COMPARTMENT**

Material: Compact rubber EPDM + Gergonne adhesive tape