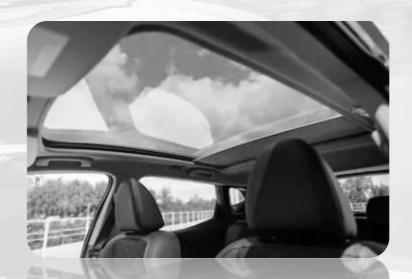

#### TRANSPARENT PROTECTIVE FOIL FOR AUTOMOTIVE SCREEN DISPLAY

Material: Gergonne removable adhesive tape