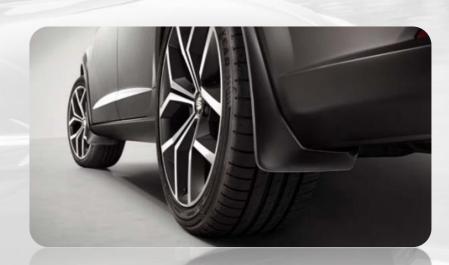

#### INVISIBLE MOUNTING FOR POINT OF SALE DISPLAYS

Material: Gergonne acrylic foam tape

PATCH FOR TRUNK HATCHBACK