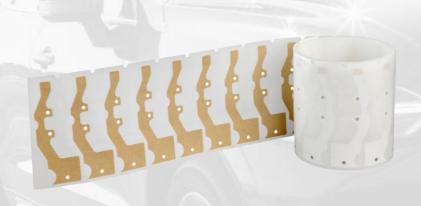

#### **ANTENNA FILM - RADIO WAVES RECEPTION**

Project: Peugeot 3008 II

Material: Aluminium + Gergonne adhesive tape