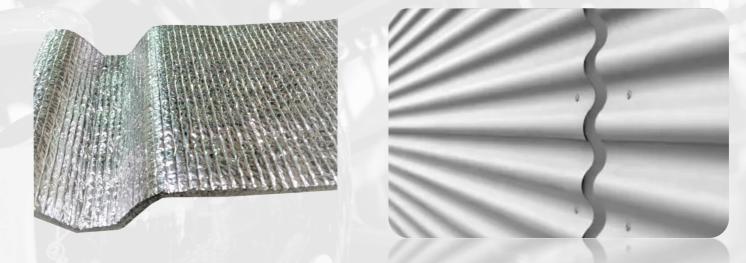

# THERMAL INSULATION

FOAM FOR STEEL ROOF CLADDING

FOAM FOR REFRIGERATION UNITS

AIR-CONDITIONING SYSTEM

#### INSULATION FOAM FOR STEEL ROOF CLADDING

Material: Aluminium and foam + Gergonne transfer tape