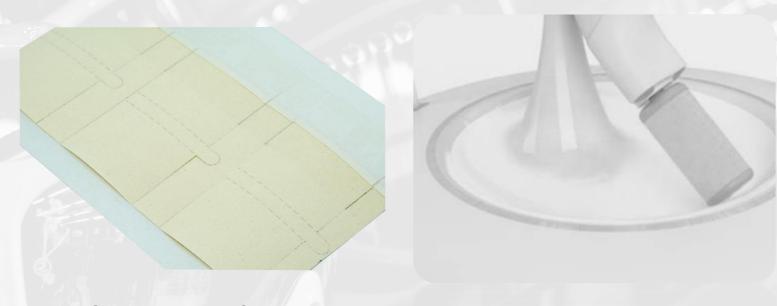

## PERMANENT BONDING

#### MOUNTING AND CUSHIONING OF LCD DISPLAY COMPONENTS

Material: Gergonne double sided foam tape