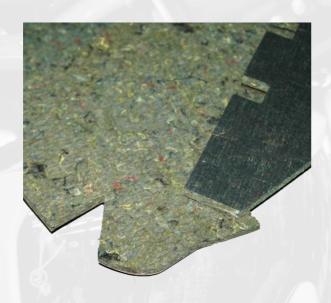

#### **SOUND INSULATION**

INSULATION AND SOUNDPROOFING FOAM FOR ELECTRIC HEATER

Material: Melamine foam + Gergonne adhesive tape