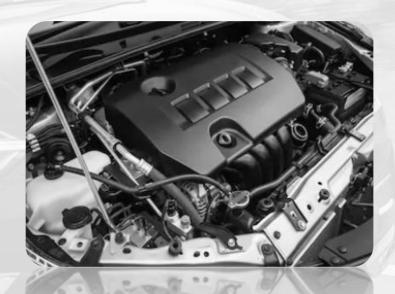

#### **HEATSHIELD**

#### **CAR ENGINE COMPARTMENT**

Material: Aluminium + Gergonne adhesive tape