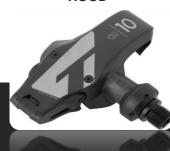

# **SLIDING PADS**

SKI BINDING

BIKE PEDAL HOOD

>> INDUSTRY

# **SLIDING PADS**

PADS FOR VEHICLE SEATS

Material: PTFE + Gergonne adhesive tape