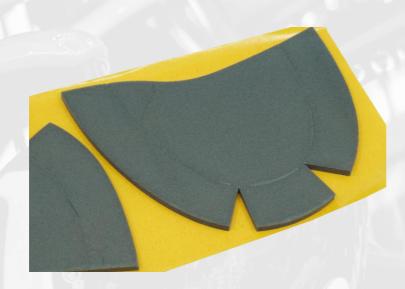

#### PROTECTION FOAM FOR SLALOM LEG GUARD

Material: EPDM cellular rubber + Gergonne adhesive tape