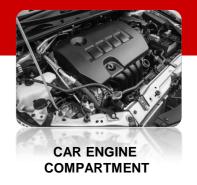

#### **HEATSHIELD**

#### **CAR ENGINE COMPARTMENT**

Material: Aluminium + Gergonne adhesive tape