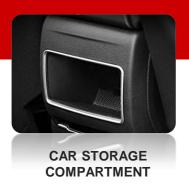

#### **CAR STORAGE COMPARTMENT**

Material: Compact rubber EPDM + Gergonne adhesive tape