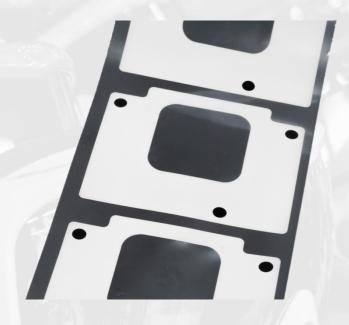

## AIR/DUST/WATER PROOFING

GASKETS FOR JOINERY PROFILES

GASKET FOR DOUBLE SCREEN SKI MASK

AIR-TIGHT EYELETS FOR ELECTRIC CABLES

GASKET FOR AIR-CONDITIONING SYSTEM

## AIR/DUST/WATER PROOFING

SEALING GASKET FOR DOUBLE SCREEN SKI MASK

Material: Gergonne double sided foam tape