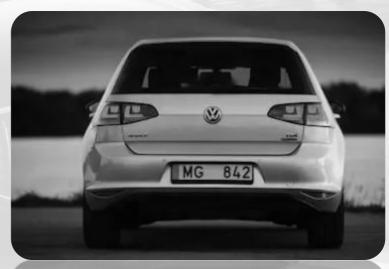

#### **BADGE-MOUNTING**

Material: Gergonne double-sided foam tape

Note: more than one out of three cars manufactured in Europe use Gergonne tape for this function