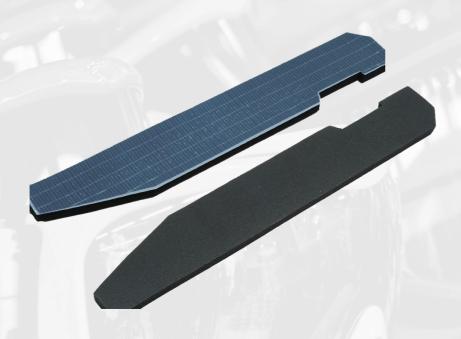

#### **HEATSHIELD**

GAS BOILER

#### **HEATSHIELD**

#### **HEAT SHIELD FOR GAS BOILER**

Material: Aluminium + Gergonne adhesive tape

CAR LIGHTING COMPONENTS

ELECTRONIC DISPLAYS