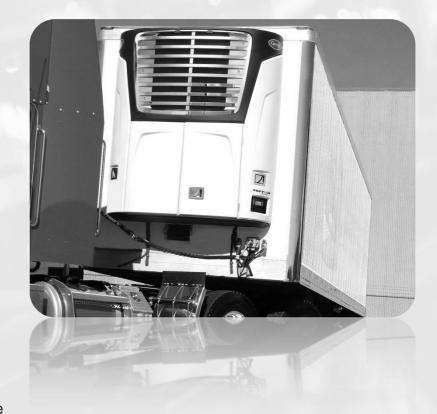

#### **INSULATION FOAM FOR REFRIGERATION UNITS**

Material: EPDM cellular rubber + Gergonne adhesive tape