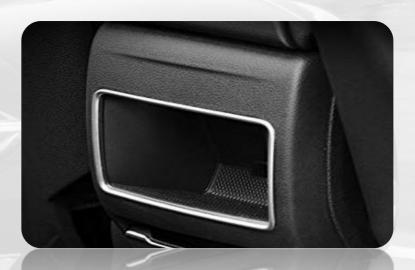

#### TRUCK INTERIOR STORAGE COMPARTMENT

Material: Carpet + Gergonne adhesive tape