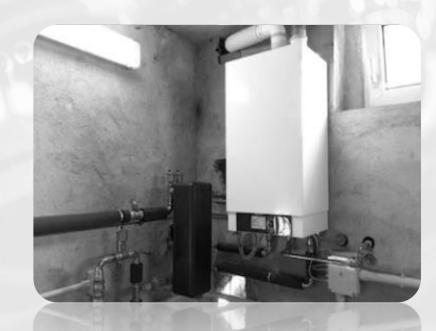

#### **HEAT SHIELD FOR GAS BOILER**

Material: Aluminium + Gergonne adhesive tape

CAR LIGHTING COMPONENTS

ELECTRONIC DISPLAYS