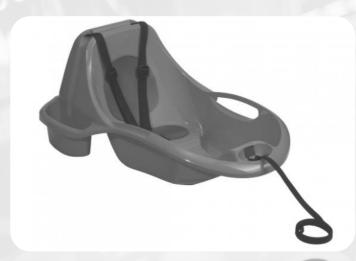

#### **TOUCH FEEL AND COMFORT**

#### **CHILDREN'S SLED**

Material: PE foam + Gergonne double sided adhesive tape