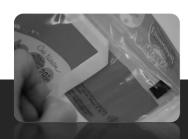

#### **BADGE-MOUNTING**

Material: Gergonne double-sided foam tape

Note: more than one out of three cars manufactured in Europe use Gergonne tape for this function