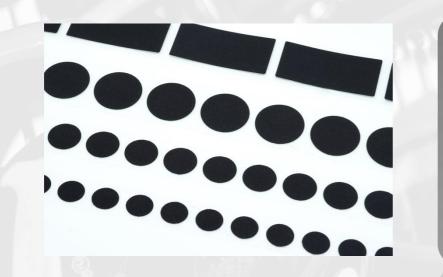

#### **IDENTIFICATION AND PROTECTION LABELS**

Material: Acrylic foam tape and high temperature resistance printable film