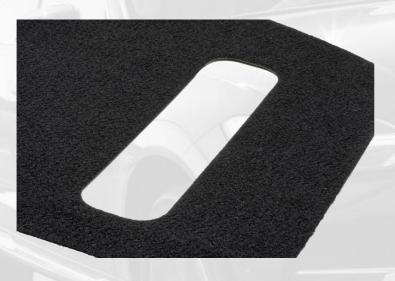

#### TRUCK INTERIOR STORAGE COMPARTMENT

Material: Carpet + Gergonne adhesive tape