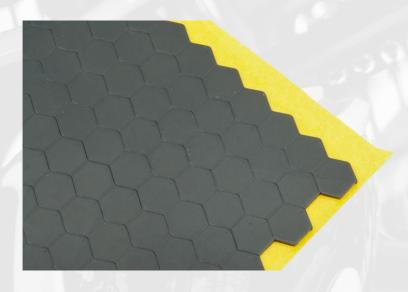

#### **NON-SLIP PADS**

NON-SLIP PADS FOR THE PALLETS IN THE TRUCK

Material: Material made from recycled tyres