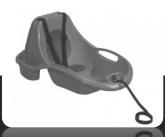

#### **TOUCH FEEL AND COMFORT**

#### **CHILDREN'S SLED**

Material: PE foam + Gergonne double sided adhesive tape