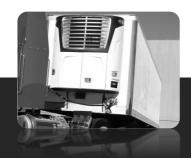

#### **INSULATION FOAM FOR REFRIGERATION UNITS**

Material: EPDM cellular rubber + Gergonne adhesive tape