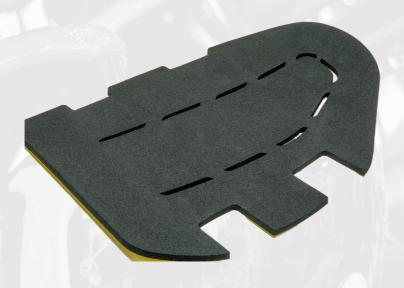

#### **TOUCH FEEL AND COMFORT**

#### PROTECTION FOAM FOR SLALOM LEG GUARD

Material: EPDM cellular rubber + Gergonne adhesive tape