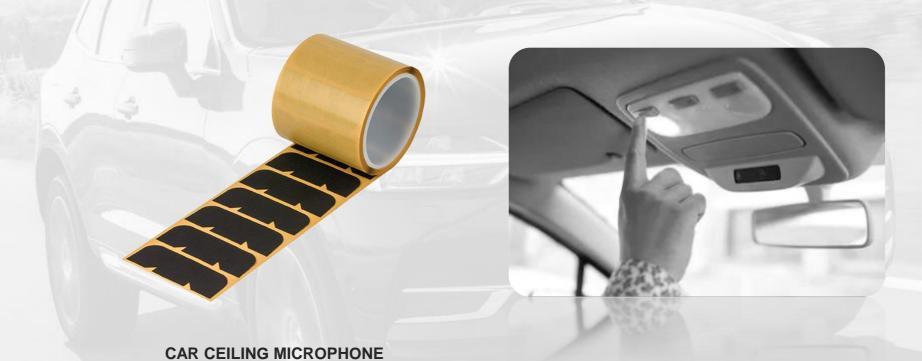

### **FILTRATION**

PHONE LOUDSPEAKER

**EARPHONES** 

# **FILTRATION**

#### CAR LOUDSPEAKER FILTER

Material: Acoustic cloth + Gergonne adhesive tape

#### **FILTRATION**

Material: Acoustic cloth + Gergonne adhesive tape