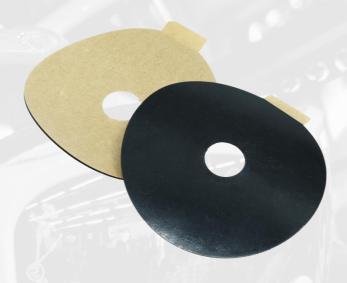

#### **BADGE-MOUNTING**

Material: Gergonne double-sided foam tape

Note: more than one out of three cars manufactured in Europe use Gergonne tape for this function