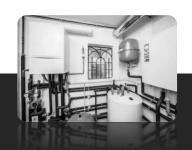

#### **SOUND INSULATION**

SOUND INSULATION FOR HVAC SYSTEM

Material: Agglomerated felt + Gergonne adhesive tape