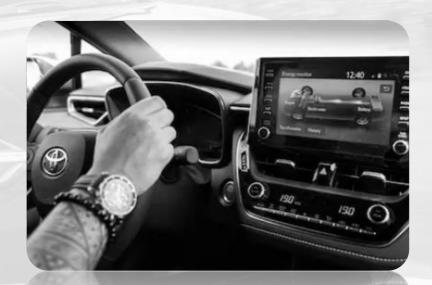

#### TRANSPARENT PROTECTIVE FOIL FOR AUTOMOTIVE SCREEN DISPLAY

Material: Gergonne removable adhesive tape