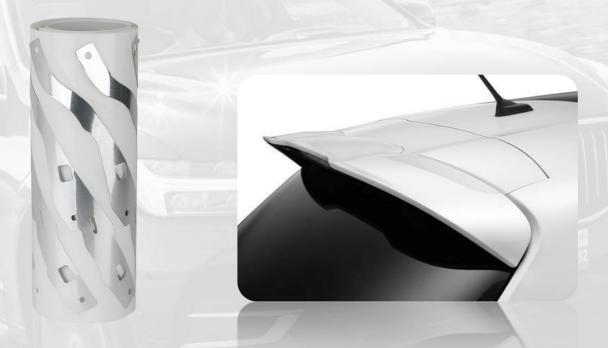

#### INVISIBLE MOUNTING FOR POINT OF SALE DISPLAYS

Material: Gergonne acrylic foam tape

PATCH FOR TRUNK HATCHBACK