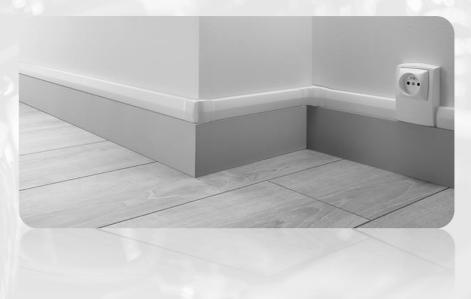

#### **CABLE DUCT FOR ELECTRICAL CABLES**

Material: Gergonne double sided foam tape