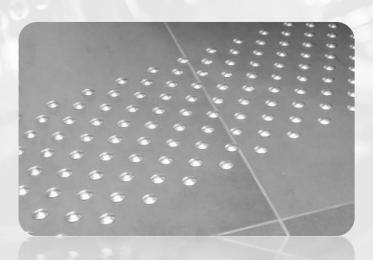

## AIR/DUST/WATER PROOFING

SEALING GASKET FOR DOUBLE SCREEN SKI MASK

Material: Gergonne double sided foam tape