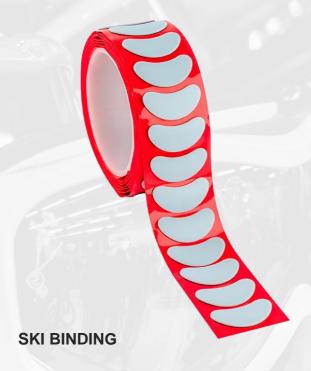

#### **HEADREST**

Material: PU foam + Gergonne adhesive tape





# **TOUCH FEEL AND COMFORT**





#### TRUCK INTERIOR STORAGE COMPARTMENT

Material: Carpet + Gergonne adhesive tape





#### **TOUCH FEEL AND COMFORT**





#### **CHILDREN'S SLED**

Material: PE foam + Gergonne double sided adhesive tape





#### **TOUCH FEEL AND COMFORT**





#### PROTECTION FOAM FOR SLALOM LEG GUARD

Material: EPDM cellular rubber + Gergonne adhesive tape





#### **TOUCH FEEL AND COMFORT**





#### **COMFORT FOAM FOR INSOLES**

Material: PE foam + Gergonne double sided adhesive tape











# **SLIDING PADS**

SKI BINDING



BIKE PEDAL HOOD



>> INDUSTRY



# **SLIDING PADS**





PADS FOR VEHICLE SEATS

Material: PTFE + Gergonne adhesive tape



# **SLIDING PADS**







# **SLIDING PADS**









# **SLIDING PADS**



#### LOWER HOOD OF THE BIKE PEDAL

Material: Gergonne double sided adhesive tape and PTFE









### **NON-SLIP PADS**

COOKTOP



PALLET LOADING



HOME APPLIANCE



>> INDUSTRY



### **NON-SLIP PADS**





#### **CAR STORAGE COMPARTMENT**

Material: Compact rubber EPDM + Gergonne adhesive tape





#### **NON-SLIP PADS**





Material: Compact rubber and Gergonne adhesive tape







#### **NON-SLIP PADS**



NON-SLIP PADS FOR THE PALLETS IN THE TRUCK

Material: Material made from recycled tyres







#### **NON-SLIP PADS**







PADS FOR DOMESTIC ARTICLES / HOME APPLIANCES

Material: PU + Gergonne adhesive tape