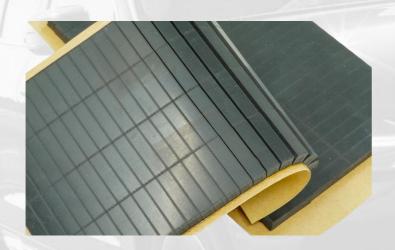

# THERMAL INSULATION

FOAM FOR STEEL ROOF CLADDING

FOAM FOR REFRIGERATION UNITS

AIR-CONDITIONING SYSTEM

#### INSULATION FOAM FOR STEEL ROOF CLADDING

Material: Aluminium and foam + Gergonne transfer tape