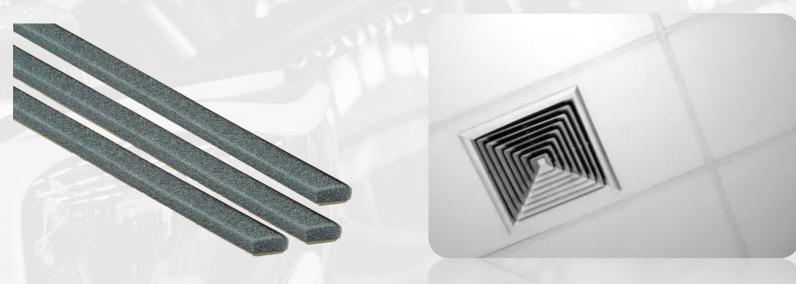

#### **CABLE DUCT FOR ELECTRICAL CABLES**

Material: Gergonne double sided foam tape