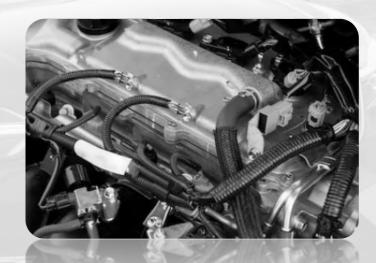

#### **CAR ENGINE COMPARTMENT**

Material: Aluminium + Gergonne adhesive tape

#### **HEATSHIELD**