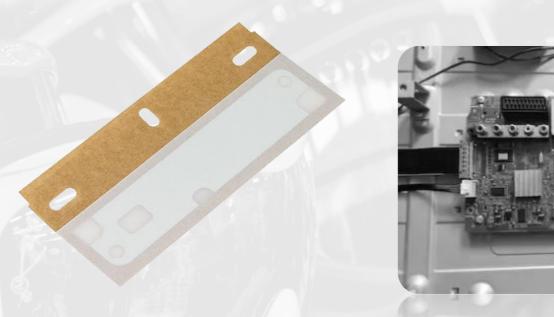

#### MOUNTING AND CUSHIONING OF LCD DISPLAY COMPONENTS

Material: Gergonne double sided foam tape