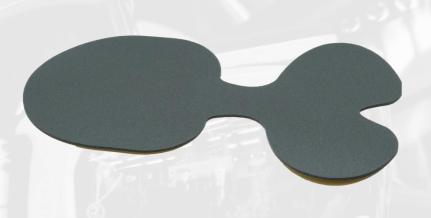

#### **IMPACT PROTECTION FOAM**

Material: Non cross-linked PE foam + Gergonne double sided tape (one side removable)