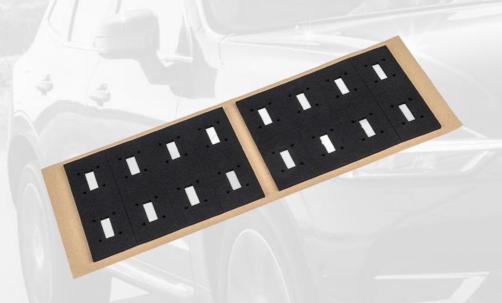

: Gergonne adhesive protection film









#### **SURFACE PROTECTION**





#### **GERGOPROTEC RANGE**

Material: Gergonne single sided foam & felt adhesive tapes

Note: homologated by Alstom for train construction















ORK LICENSE PLATE
DR LAMP

## AIR/DUST/WATER PROOFING

GASKETS FOR JOINERY PROFILES



GASKET FOR DOUBLE SCREEN SKI MASK



AIR-TIGHT EYELETS FOR ELECTRIC CABLES



GASKET FOR AIR-CONDITIONING SYSTEM







## AIR/DUST/WATER PROOFING





Project: Renault

Material: EPDM cellular rubber + Gergonne adhesive tape

#### THIRD BREAK LIGHT GASKET

Project: Ford Mondeo

Material: EPDM cellular rubber +

Gergonne adhesive tape



#### **REAR LIGHT SEALING**

Project: VW Passat CC

Material: EPDM cellular rubber +

Gergonne adhesive tape





# AIR/DUST/WATER PROOFING





#### **SEAL OF DOOR MECHANISM**

Material: EPDM compact rubber + Gergonne adhesive tape





# AIR/DUST/WATER PROOFING





#### **CAR BODYWORK OBTURATOR**

Material: PE foam and Gergonne adhesive tape





# AIR/DUST/WATER PROOFING





#### LICENSE PLATE LAMP

Material: EPDM cellular rubber and Gergonne adhesive tape





## AIR/DUST/WATER PROOFING







## AIR/DUST/WATER PROOFING





SEALING GASKET FOR DOUBLE SCREEN SKI MASK

Material: Gergonne double sided foam tape





## AIR/DUST/WATER PROOFING





Material: Compact rubber + Gergonne adhesive tape







## AIR/DUST/WATER PROOFING



#### **SEALING GASKET FOR AIR-CONDITIONING SYSTEM**

Material: PU foam + Gergonne adhesive tape











## **COVERING / DECORATION**

SCREW COVER



BUTTON COVER FOR DESK CHAIR



CAP COVER FO