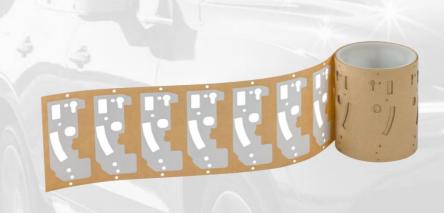

## AIR/DUST/WATER PROOFING

GASKETS FOR JOINERY PROFILES

GASKET FOR DOUBLE SCREEN SKI MASK

AIR-TIGHT EYELETS FOR ELECTRIC CABLES

GASKET FOR AIR-CONDITIONING SYSTEM

## AIR/DUST/WATER PROOFING

Project: Renault

Material: EPDM cellular rubber + Gergonne adhesive tape