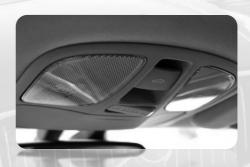

#### MOUNTING AND CUSHIONING OF LCD DISPLAY COMPONENTS

Material: Gergonne double sided foam tape