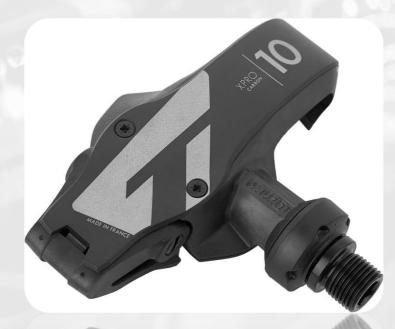

#### LOWER HOOD OF THE BIKE PEDAL

Material: Gergonne double sided adhesive tape and PTFE