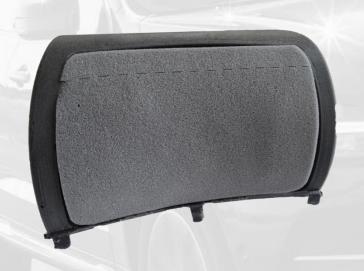

adhesive tape











### **SPACING**

IDENTIFICATION LABELS



DAMPING WEDGE







### **SPACING**



#### **GASKET BETWEEN BRAKING BOOSTER & CAR FIREWALL**

Material: Gergonne double sided foam tape





### **SPACING**





#### ANTI-CRUSH PAD FOR CAR OPENING ROOF

Material: Compact rubber EPDM + Gergonne adhesive tape





### **SPACING**





#### **IDENTIFICATION AND PROTECTION LABELS**

Material: Acrylic foam tape and high temperature resistance printable film





### **SPACING**





Material: Material made from recycled tyres















### **TOUCH FEEL AND COMFORT**

CHILDREN'S SLED



SLALOM LEG GUARD



SKI BOOTS INSOLES



>> INDUSTRY



# **TOUCH FEEL AND COMFORT**



#### **GLOVE BOX**

Material: Carpet + Gergonne adhesive tape







# **TOUCH FEEL AND COMFORT**





#### **HEADREST**

Material: PU foam + Gergonne adhesive tape





# **TOUCH FEEL AND COMFORT**





#### TRUCK INTERIOR STORAGE COMPARTMENT

Material: Carpet + Gergonne adhesive tape





#### **TOUCH FEEL AND COMFORT**





#### **CHILDREN'S SLED**

Material: PE foam + Gergonne double sided adhesive tape





#### **TOUCH FEEL AND COMFORT**





#### PROTECTION FOAM FOR SLALOM LEG GUARD

Material: EPDM cellular rubber + Gergonne adhesive tape





#### **TOUCH FEEL AND COMFORT**





#### **COMFORT FOAM FOR INSOLES**

Material: PE foam + Gergonne double sided adhesive tape











# **SLIDING PADS**

SKI BINDING



BIKE PEDAL HOOD



>> INDUSTRY



# **SLIDING PADS**





PADS FOR VEHICLE SEATS

Material: PTFE + Gergonne adhesive tape



# **SLIDING PADS**







# **SLIDING PADS*