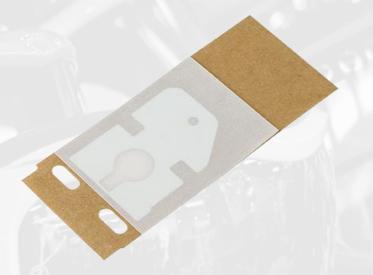

#### **BADGE-MOUNTING**

Material: Gergonne double-sided foam tape

Note: more than one out of three cars manufactured in Europe use Gergonne tape for this function