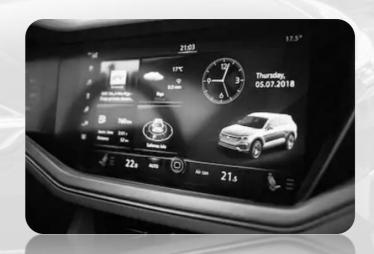

#### TRANSPARENT PROTECTIVE FOIL FOR AUTOMOTIVE SCREEN DISPLAY

Material: Gergonne removable adhesive tape

## **SURFACE PROTECTION**