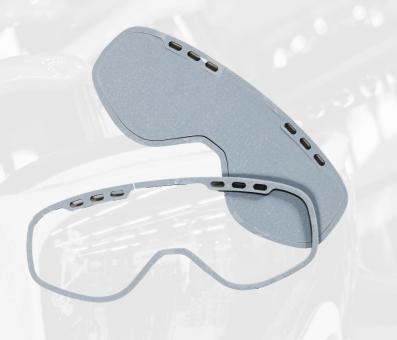

## AIR/DUST/WATER PROOFING

## AIR/DUST/WATER PROOFING

SEALING GASKET FOR DOUBLE SCREEN SKI MASK

Material: Gergonne double sided foam tape