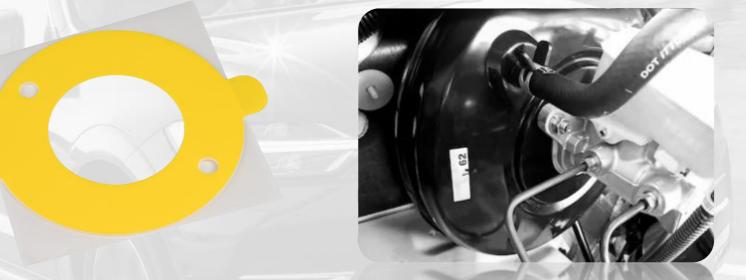

#### **GASKET BETWEEN BRAKING BOOSTER & CAR FIREWALL**

Material: Gergonne double sided foam tape