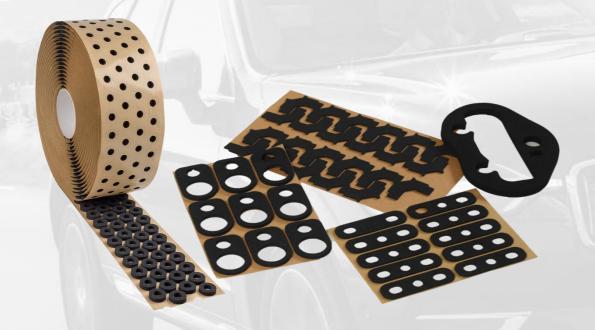

## AIR/DUST/WATER PROOFING

GASKETS FOR JOINERY PROFILES

GASKET FOR DOUBLE SCREEN SKI MASK

AIR-TIGHT EYELETS FOR ELECTRIC CABLES

GASKET FOR AIR-CONDITIONING SYSTEM

## AIR/DUST/WATER PROOFING

Project: Renault

Material: EPDM cellular rubber + Gergonne adhesive tape