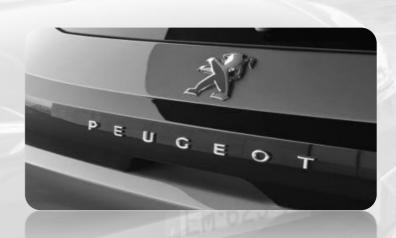

#### **BADGE-MOUNTING**

Material: Gergonne double-sided foam tape

Note: more than one out of three cars manufactured in Europe use Gergonne tape for this function