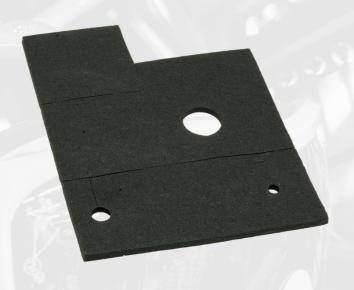

#### **INSULATION FOAM FOR REFRIGERATION UNITS**

Material: EPDM cellular rubber + Gergonne adhesive tape