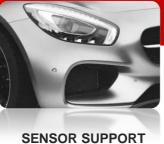

# PRODUCT PORTFOLIO AUTOMOTIVE AND INDUSTRY MARKETS

Press START to discover our solutions

**START** 











































**FIXATION** 

**LCD DISPLAY COMPONENTS MOUNTING** 

**PERMANENT BONDING** 

**PRE-FIXATION OF ELECTRICAL BOX** 



**CAMERA COVER** 



**TACTILE STUDS FIXATION** 



**CABLE DUCT** 



**POS DISPLAYS** 







#### PERMANENT BONDING





#### **BADGE-MOUNTING**

Material: Gergonne double-sided foam tape

Note: more than one out of three cars manufactured in Europe use Gergonne tape for this function





## PERMANENT BONDING



**SENSOR SUPPORT FIXATION** 

Material: Acrylic foam tape







## PERMANENT BONDING





#### MOUNTING AND CUSHIONING OF LCD DISPLAY COMPONENTS

Material: Gergonne double sided foam tape





## PERMANENT BONDING





#### **CAR HOSES**

Material: specifically designed Gergonne adhesive tape

Note: high temperature resistance (engine compartment)





####