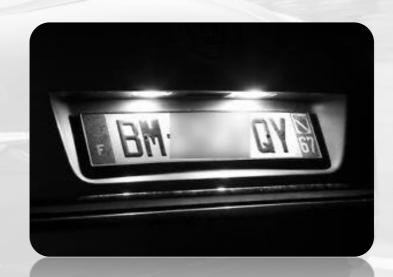

# AIR/DUST/WATER PROOFING

#### LICENSE PLATE LAMP

Material: EPDM cellular rubber and Gergonne adhesive tape