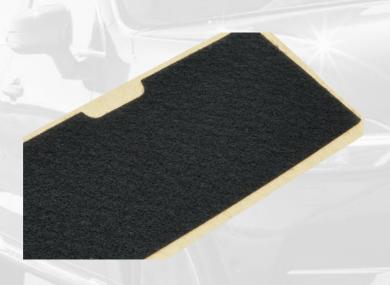

#### TRUCK INTERIOR STORAGE COMPARTMENT

Material: Carpet + Gergonne adhesive tape