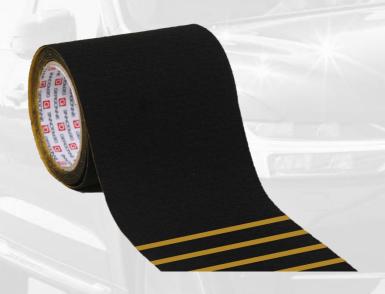

#### **BADGE-MOUNTING**

Material: Gergonne double-sided foam tape

Note: more than one out of three cars manufactured in Europe use Gergonne tape for this function