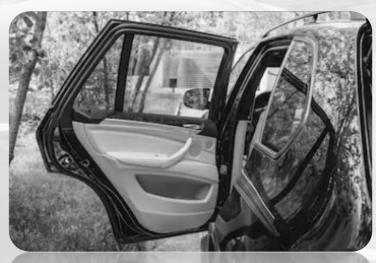

#### **SEAL OF DOOR MECHANISM**

Material: EPDM compact rubber + Gergonne adhesive tape