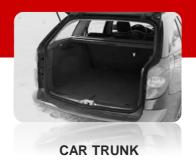

#### INVISIBLE MOUNTING FOR POINT OF SALE DISPLAYS

Material: Gergonne acrylic foam tape

PATCH FOR TRUNK HATCHBACK