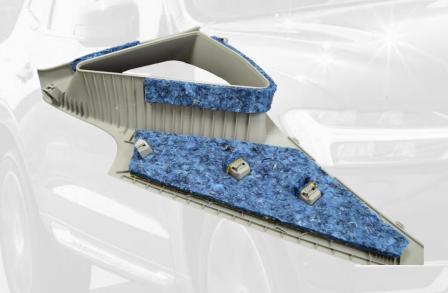

#### **CAR CONSOLE**

Material: Felt + Gergonne adhesive tape

## IMPACT NOISE REDUCTION AND DAMPING

Material: Felt + Gergonne adhesive tape