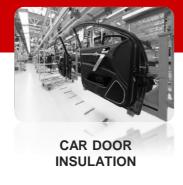

# THERMAL INSULATION

FOAM FOR STEEL ROOF CLADDING

FOAM FOR REFRIGERATION UNITS

AIR-CONDITIONING SYSTEM

#### THERMAL INSULATION

#### INSULATION FOAM FOR STEEL ROOF CLADDING

Material: Aluminium and foam + Gergonne transfer tape