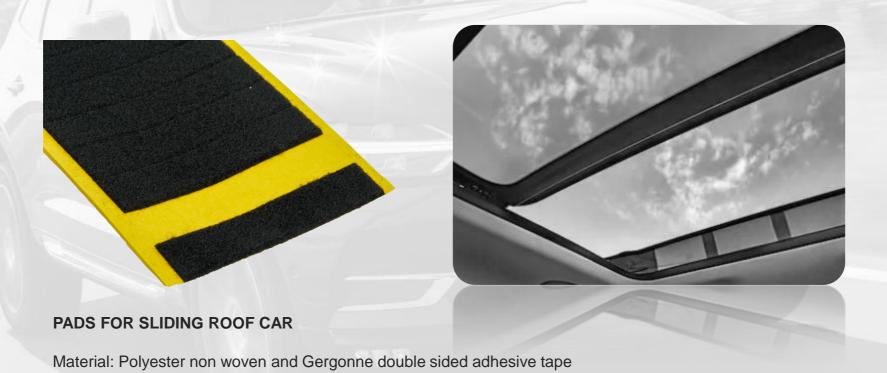

CH FEEL AND COMFORT**





#### **HEADREST**

Material: PU foam + Gergonne adhesive tape





# **TOUCH FEEL AND COMFORT**





#### TRUCK INTERIOR STORAGE COMPARTMENT

Material: Carpet + Gergonne adhesive tape





#### **TOUCH FEEL AND COMFORT**





#### **CHILDREN'S SLED**

Material: PE foam + Gergonne double sided adhesive tape





#### **TOUCH FEEL AND COMFORT**





#### PROTECTION FOAM FOR SLALOM LEG GUARD

Material: EPDM cellular rubber + Gergonne adhesive tape





#### **TOUCH FEEL AND COMFORT**





#### **COMFORT FOAM FOR INSOLES**

Material: PE foam + Gergonne double sided adhesive tape











# **SLIDING PADS**

SKI BINDING



BIKE PEDAL HOOD



>> INDUSTRY



# **SLIDING PADS**





PADS FOR VEHICLE SEATS

Material: PTFE + Gergonne adhesive tape



# **SLIDING PADS**







# **SLIDING PADS**









# **SLIDING PADS**



#### LOWER HOOD OF THE BIKE PEDAL

Material: Gergonne double sided adhesive tape and PTFE









### **NON-SLIP PADS**

COOKTOP



PALLET LOADING



HOME APPLIANCE



>> INDUSTRY



### **NON-SLIP PADS**





#### **CAR STORAGE COMPARTMENT**

Material: Compact rubber EPDM + Gergonne adhesive tape





#### **NON-SLIP PADS**





Material: Compact rubber and Gergonne adhesive tape







#### **NON-SLIP PADS**



NON-SLIP PADS FOR THE PALLETS IN THE TRUCK

Material: Material made from recycled tyres







#### **NON-SLIP PADS**







PADS FOR DOMESTIC ARTICLES / HOME APPLIANCES

Material: PU + Gergonne adhesive tape