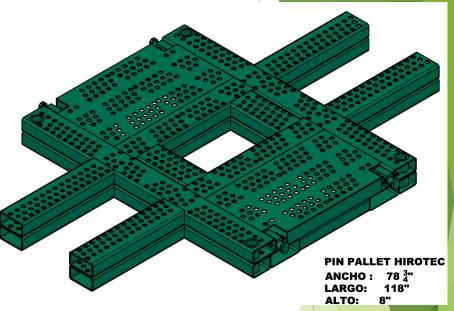

### **Distance References**

- · 356 km (220 min) to México City
- 334 km (207 min) to Toluca México
- 283 km (175 min) to El Salto Jalisco:
- 160 km ( 99 min) to Ags Ags:
- 140 km (86 min) to Querétaro:
- 140 km (86 min) to San Luis Potosi
- 100 km (62 min) to Celaya Gto
- 120 km (115 min) to Apaseo Gto







Our machinery

Prototype workshop



Routers workshop

Plasma cut workshop





Machining workshop



















# **Production Racks and Sequenced**





# **Bag Rack**

# **MINOMIES**





# **Platforms**









# **Wooden Racks**





### Preventive and Corrective Maintenance to Rack, Dollies and Platforms





# Selective Racks to materials super market





**Manufacturing and installation of safety guards** 





**Burrs and scrap containers** 



#### **PIN Pallets**











# **Dollies and special work stations**





#### **Special shelves and movil work station**











#### **Metal Structures**





# **Lean Systems**

#### **In Process Racks**





# **Design & manufacturing Hangers**







#### **Dunnage and boxes plastic**

#### **EVA DUNNAGE**



WOOD DUNNAGE







#### **Our Customers**

| CUSTOMER                                     | LOCATION                  | CUSTOMER                                   | LOCATION          |
|----------------------------------------------|---------------------------|--------------------------------------------|-------------------|
| General Motors de México                     | Silao Gto                 | Honda de México                            | Celaya Gto        |
|