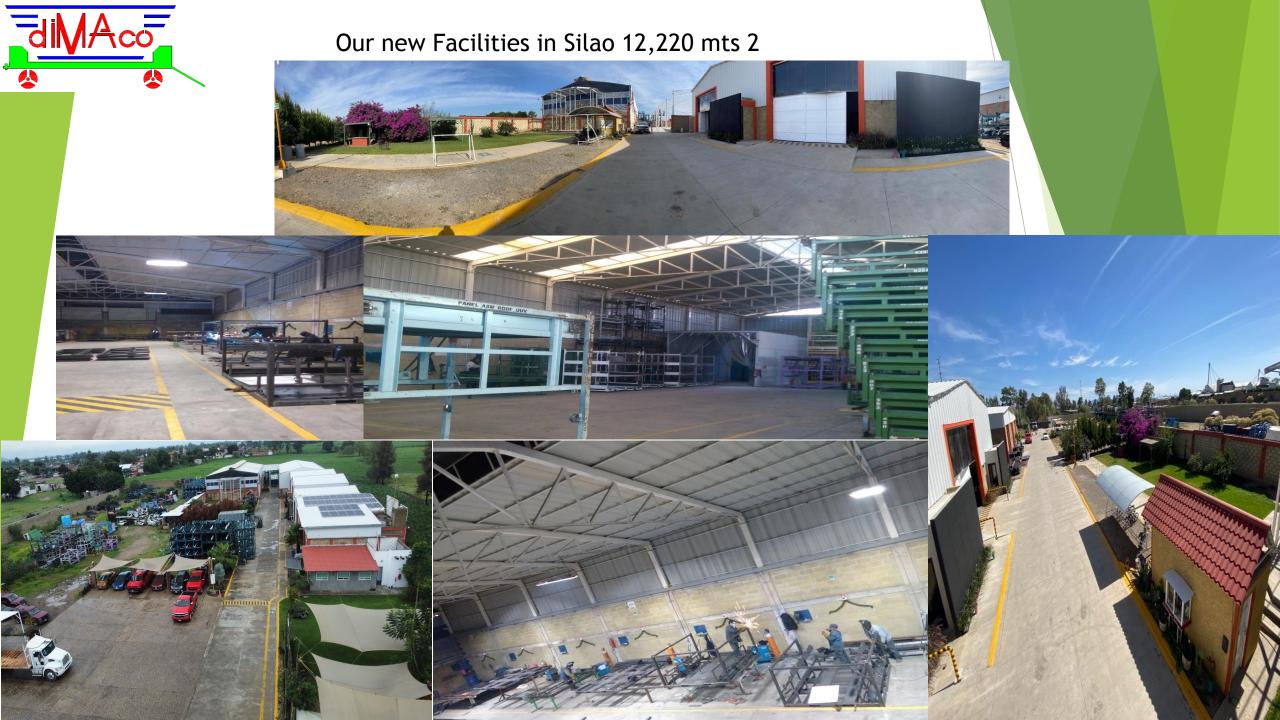

#### • DIMACO METALMECANICA SA DE CV

Carretera Estatal Silao-Romita Km 3+100 Lucero de Ramales; 36283 Silao Guanajuato, Mx

#### ► Facility Silao 1:

Carretera Silao-Romita Km 3+100 Col. Lucero de Ramales 36283 Silao, Guanajuato.

Click Here:

Google Maps.

Follow me Directorio Automotriz Guanajuato

LinkedIn Dimaco

Contact:

Moisés Peña