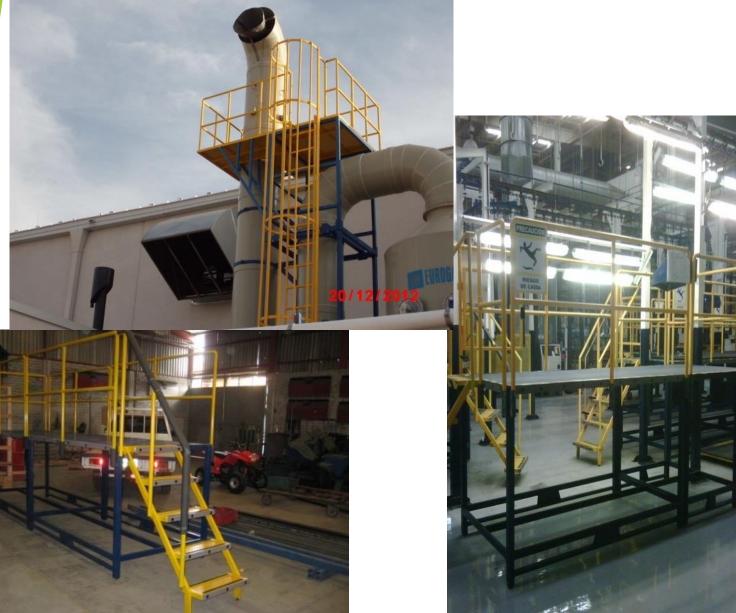

- 160 km ( 99 min) to Ags Ags:
- 140 km (86 min) to Querétaro:
- 140 km (86 min) to San Luis Potosi
- 100 km (62 min) to Celaya Gto
- 120 km (115 min) to Apaseo Gto







Our machinery

Prototype workshop



Routers workshop

Plasma cut workshop





Machining workshop



















# **Production Racks and Sequenced**





# **Bag Rack**

# **MINOMIES**





# **Platforms**









# **Wooden Racks**





### Preventive and Corrective Maintenance to Rack, Dollies and Platforms





# Selective Racks to materials super market





**Manufacturing and installation of safety guards** 





**Burrs and scrap containers** 



#### **PIN Pallets**











# **Dollies and special work stations**





#### **Special shelves and movil work station**











#### **Metal Structures**





# **Lean Systems**

#### **In Process Racks**





# **Design & manufacturing Hangers**







#### **Dunnage and boxes plastic**

#### **EVA DUNNAGE**



WOOD DUNNAGE







#### **Our Customers**

| CUSTOMER                                     | LOCATION                  | CUSTOMER                                   | LOCATION          |
|----------------------------------------------|---------------------------|--------------------------------------------|-------------------|
| General Motors de México                     | Silao Gto                 | Honda de México                            | Celaya Gto        |
|                                              | San Luis Potosi           | THK Rhythm                                 | Silao Gto         |
|