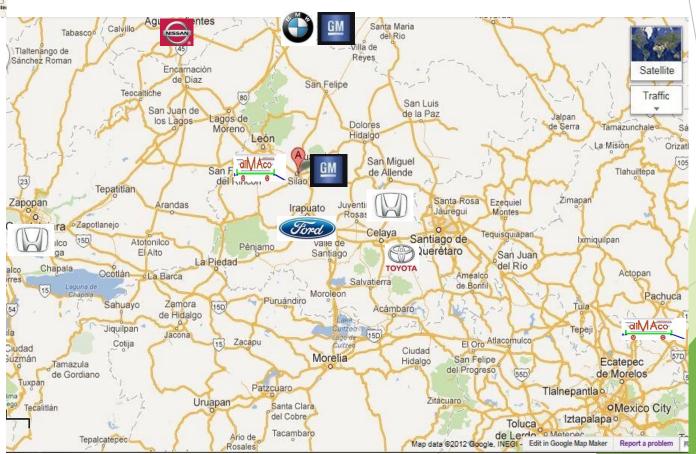

#### Facilities Location and Contacts

#### ► Facility Silao 1:

Carretera Silao-Romita Km 3+100 Col. Lucero de Ramales 36283 Silao, Guanajuato.

Click Here:

Google Maps.

Follow me Directorio Automotriz Guanajuato

LinkedIn Dimaco

Contact:

Moisés Peña