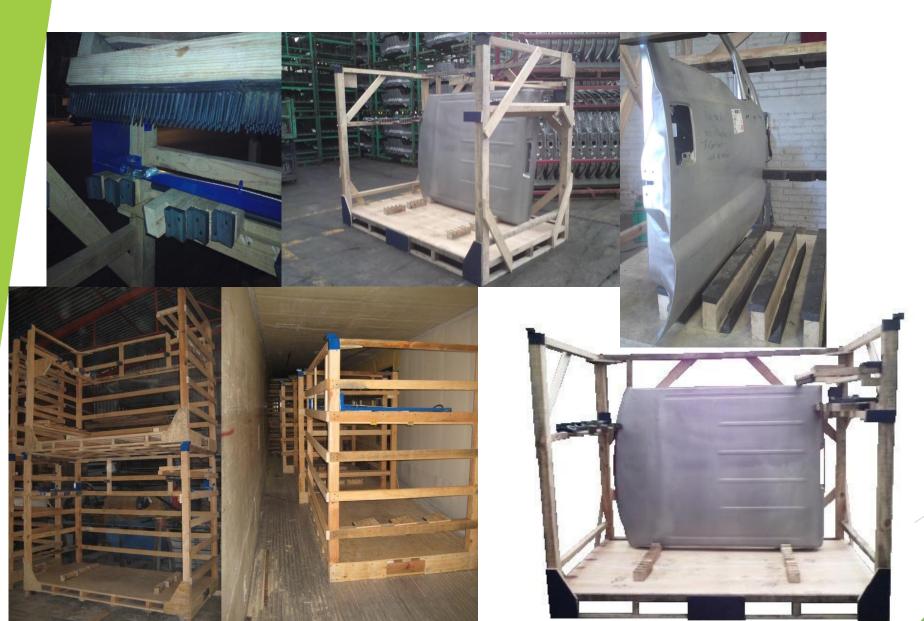

rces are the principal pillar in the company and for this reason we keep in continuous development our human staff





#### • DIMACO METALMECANICA SA DE CV

Carretera Estatal Silao-Romita Km 3+100 Lucero de Ramales; 36283 Silao Guanajuato, Mx

#### **Distance References**

- · 356 km (220 min) to México City
- 334 km (207 min) to Toluca México
- 283 km (175 min) to El Salto Jalisco:
- 160 km ( 99 min) to Ags Ags:
- 140 km (86 min) to Querétaro:
- 140 km (86 min) to San Luis Potosi
- 100 km (62 min) to Celaya Gto
- 120 km (115 min) to Apaseo Gto







Our machinery

Prototype workshop



Routers workshop

Plasma cut workshop





Machining workshop



















# **Production Racks and Sequenced**





# **Bag Rack**

# **MINOMIES**





# **Platforms**









# **Wooden Racks**





### Preventive and Corrective Maintenance to Rack, Dollies and Platforms





# Selective Racks to materials super market





**Manufacturing and installation of safety guards** 





**Burrs and scrap containers** 



#### **PIN Pallets**











# **Dollies and special work stations**





#### **Special shelves and movil work station**











#### **Metal Structures**





# **Lean Systems**

#### **In Process Racks**





# **Design & manufacturing Hangers**







#### **Dunnage and boxes plastic**

#### **EVA DUNNAGE**



WOOD DUNNAGE







#### **Our Customers**

| CUSTOMER                                     | LOCATION                  | CUSTOMER                                   | LOCATION          |
|----------------------------------------------|--------------------