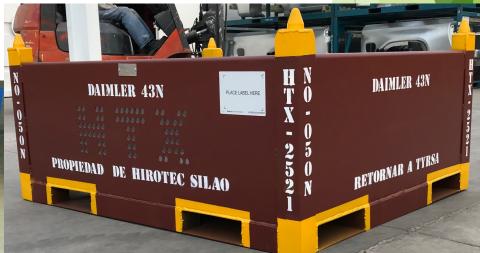

Distance References**

- · 356 km (220 min) to México City
- 334 km (207 min) to Toluca México
- 283 km (175 min) to El Salto Jalisco:
- 160 km ( 99 min) to Ags Ags:
- 140 km (86 min) to Querétaro:
- 140 km (86 min) to San Luis Potosi
- 100 km (62 min) to Celaya Gto
- 120 km (115 min) to Apaseo Gto







Our machinery

Prototype workshop



Routers workshop

Plasma cut workshop





Machining workshop



















# **Production Racks and Sequenced**





# **Bag Rack**

# **MINOMIES**





# **Platforms**









# **Wooden Racks**





### Preventive and Corrective Maintenance to Rack, Dollies and Platforms





# Selective Racks to materials super market





**Manufacturing and installation of safety guards** 





**Burrs and scrap containers** 



#### **PIN Pallets**











# **Dollies and special work stations**





#### **Special shelves and movil work station**











#### **Metal Structures**





# **Lean Systems**

#### **In Process Racks**





# **Design & manufacturing Hangers**







#### **Dunnage and boxes plastic**

#### **EVA DUNNAGE**



WOOD DUNNAGE







#### **Our Customers**

| CUSTOMER                                     | LOCATION                  | CUSTOMER                                   | LOCATION          |
|----------------------------------------------|---------------------------|--------------------------------------------|-------------------|
| General Motors de México                     | Silao Gto                 | Honda de México                            | Celaya Gto        |
|