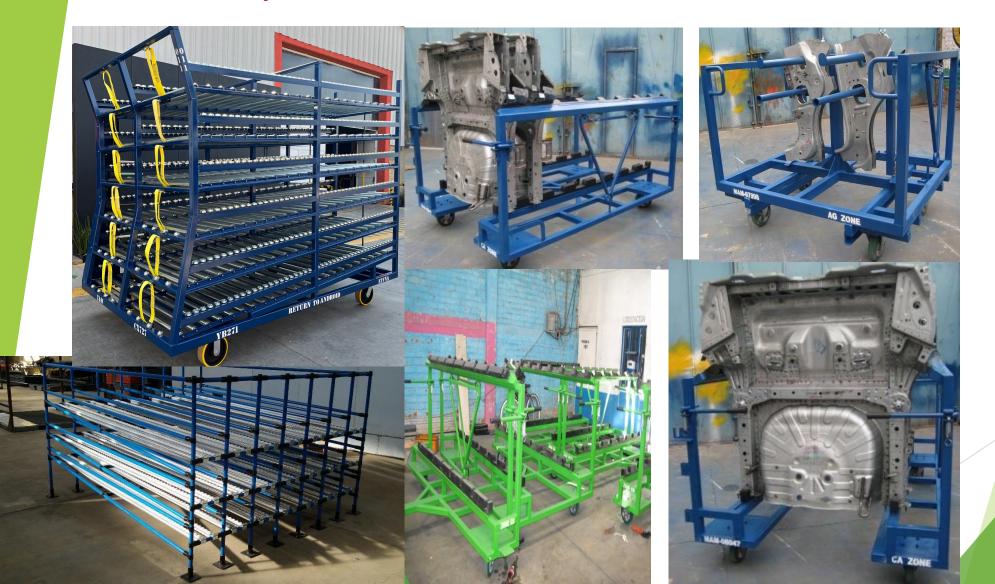

Querétaro:
- 140 km (86 min) to San Luis Potosi
- 100 km (62 min) to Celaya Gto
- 120 km (115 min) to Apaseo Gto







Our machinery

Prototype workshop



Routers workshop

Plasma cut workshop





Machining workshop



















# **Production Racks and Sequenced**





# **Bag Rack**

# **MINOMIES**





# **Platforms**









# **Wooden Racks**





### Preventive and Corrective Maintenance to Rack, Dollies and Platforms





# Selective Racks to materials super market





**Manufacturing and installation of safety guards** 





**Burrs and scrap containers** 



#### **PIN Pallets**











# **Dollies and special work stations**





#### **Special shelves and movil work station**











#### **Metal Structures**





# **Lean Systems**

#### **In Process Racks**





# **Design & manufacturing Hangers**







#### **Dunnage and boxes plastic**

#### **EVA DUNNAGE**



WOOD DUNNAGE







#### **Our Customers**

| CUSTOMER                                     | LOCATION                  | CUSTOMER                                   | LOCATION          |
|----------------------------------------------|---------------------------|--------------------------------------------|-------------------|
| General Motors de México                     | Silao Gto                 | Honda de México                            | Celaya Gto        |
|                                              | San Luis Potosi           | THK Rhythm                                 | Silao Gto         |
|                                              | Ramos Arizpe Coah         | San