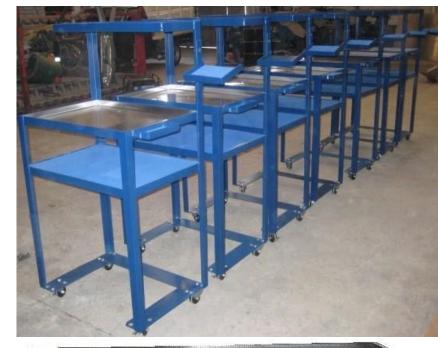

km (175 min) to El Salto Jalisco:
- 160 km ( 99 min) to Ags Ags:
- 140 km (86 min) to Querétaro:
- 140 km (86 min) to San Luis Potosi
- 100 km (62 min) to Celaya Gto
- 120 km (115 min) to Apaseo Gto







Our machinery

Prototype workshop



Routers workshop

Plasma cut workshop





Machining workshop



















# **Production Racks and Sequenced**





# **Bag Rack**

# **MINOMIES**





# **Platforms**









# **Wooden Racks**





### Preventive and Corrective Maintenance to Rack, Dollies and Platforms





# Selective Racks to materials super market





**Manufacturing and installation of safety guards** 





**Burrs and scrap containers** 



#### **PIN Pallets**











# **Dollies and special work stations**





#### **Special shelves and movil work station**











#### **Metal Structures**





# **Lean Systems**

#### **In Process Racks**





# **Design & manufacturing Hangers**







#### **Dunnage and boxes plastic**

#### **EVA DUNNAGE**



WOOD DUNNAGE







#### **Our Customers**

| CUSTOMER                                     | LOCATION                  | CUSTOMER                                   | LOCATION          |
|----------------------------------------------|---------------------------|--------------------------------------------|-------------------|
| General Motors de México                     | Silao Gto                 | Honda de México                            | Celaya Gto        |
|                                              | San Luis Potosi           | THK Rhythm                                 | Silao Gto