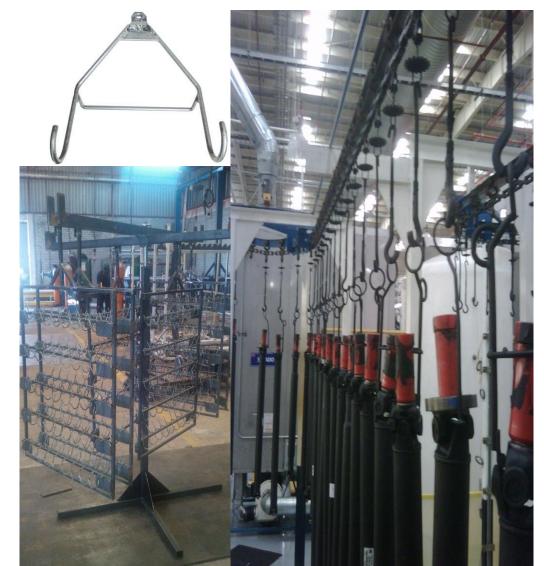

Potosi
- 100 km (62 min) to Celaya Gto
- 120 km (115 min) to Apaseo Gto







Our machinery

Prototype workshop



Routers workshop

Plasma cut workshop





Machining workshop



















# **Production Racks and Sequenced**





# **Bag Rack**

# **MINOMIES**





# **Platforms**









# **Wooden Racks**





### Preventive and Corrective Maintenance to Rack, Dollies and Platforms





# Selective Racks to materials super market





**Manufacturing and installation of safety guards** 





**Burrs and scrap containers** 



#### **PIN Pallets**











# **Dollies and special work stations**





#### **Special shelves and movil work station**











#### **Metal Structures**





# **Lean Systems**

#### **In Process Racks**





# **Design & manufacturing Hangers**







#### **Dunnage and boxes plastic**

#### **EVA DUNNAGE**



WOOD DUNNAGE







#### **Our Customers**

| CUSTOMER                                     | LOCATION                  | CUSTOMER                                   | LOCATION          |
|----------------------------------------------|---------------------------|--------------------------------------------|-------------------|
| General Motors de México                     | Silao Gto                 | Honda de México                            | Celaya Gto        |
|                                              | San Luis Potosi           | THK Rhythm                                 | Silao Gto         |
|                                              | Ramos Arizpe Coah         | Sannohashi MFG México                      |