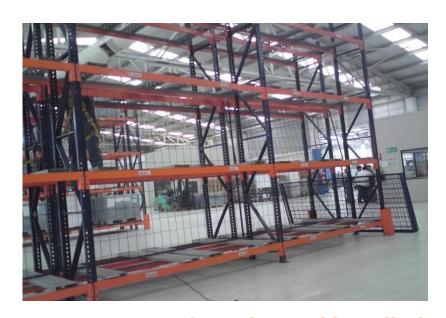

DIMACO METALMECANICA SA DE CV

Carretera Estatal Silao-Romita Km 3+100 Lucero de Ramales; 36283 Silao Guanajuato, Mx

#### **Distance References**

- · 356 km (220 min) to México City
- 334 km (207 min) to Toluca México
- 283 km (175 min) to El Salto Jalisco:
- 160 km ( 99 min) to Ags Ags:
- 140 km (86 min) to Querétaro:
- 140 km (86 min) to San Luis Potosi
- 100 km (62 min) to Celaya Gto
- 120 km (115 min) to Apaseo Gto







Our machinery

Prototype workshop



Routers workshop

Plasma cut workshop





Machining workshop



















# **Production Racks and Sequenced**





# **Bag Rack**

# **MINOMIES**





# **Platforms**









# **Wooden Racks**





### Preventive and Corrective Maintenance to Rack, Dollies and Platforms





# Selective Racks to materials super market





**Manufacturing and installation of safety guards** 





**Burrs and scrap containers** 



#### **PIN Pallets**











# **Dollies and special work stations**





#### **Special shelves and movil work station**











#### **Metal Structures**





# **Lean Systems**

#### **In Process Racks**





# **Design & manufacturing Hangers**







#### **Dunnage and boxes plastic**

#### **EVA DUNNAGE**



WOOD DUNNAGE







#### **Our Customers**

| CUSTOMER                                     | LOCATION                  | CUSTOMER                                   | LOCATION          |
|----------------------------------------------|---------------------------|--------------------------------------------|-------------------|
| General Motors de México                     | Sila