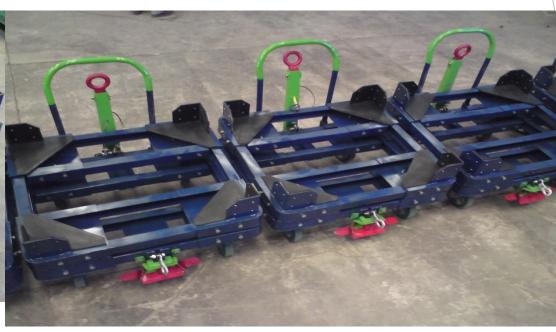

lieve that the human resources are the principal pillar in the company and for this reason we keep in continuous development our human staff





#### • DIMACO METALMECANICA SA DE CV

Carretera Estatal Silao-Romita Km 3+100 Lucero de Ramales; 36283 Silao Guanajuato, Mx

#### **Distance References**

- · 356 km (220 min) to México City
- 334 km (207 min) to Toluca México
- 283 km (175 min) to El Salto Jalisco:
- 160 km ( 99 min) to Ags Ags:
- 140 km (86 min) to Querétaro:
- 140 km (86 min) to San Luis Potosi
- 100 km (62 min) to Celaya Gto
- 120 km (115 min) to Apaseo Gto







Our machinery

Prototype workshop



Routers workshop

Plasma cut workshop





Machining workshop



















# **Production Racks and Sequenced**





# **Bag Rack**

# **MINOMIES**





# **Platforms**









# **Wooden Racks**





### Preventive and Corrective Maintenance to Rack, Dollies and Platforms





# Selective Racks to materials super market





**Manufacturing and installation of safety guards** 





**Burrs and scrap containers** 



#### **PIN Pallets**











# **Dollies and special work stations**





#### **Special shelves and movil work station**











#### **Metal Structures**





# **Lean Systems**

#### **In Process Racks**





# **Design & manufacturing Hangers**







#### **Dunnage and boxes plastic**

#### **EVA DUNNAGE**



WOOD DUNNAGE







#### **Our Customers**

| CUSTOMER                                     | LOCATION                  | CUSTOMER                                   | LOCATION          |
|-----------------------------------------