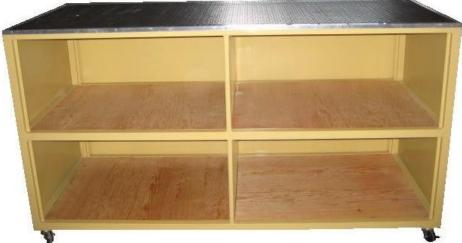

m (175 min) to El Salto Jalisco:
- 160 km ( 99 min) to Ags Ags:
- 140 km (86 min) to Querétaro:
- 140 km (86 min) to San Luis Potosi
- 100 km (62 min) to Celaya Gto
- 120 km (115 min) to Apaseo Gto







Our machinery

Prototype workshop



Routers workshop

Plasma cut workshop





Machining workshop



















# **Production Racks and Sequenced**





# **Bag Rack**

# **MINOMIES**





# **Platforms**









# **Wooden Racks**





### Preventive and Corrective Maintenance to Rack, Dollies and Platforms





# Selective Racks to materials super market





**Manufacturing and installation of safety guards** 





**Burrs and scrap containers** 



#### **PIN Pallets**











# **Dollies and special work stations**





#### **Special shelves and movil work station**











#### **Metal Structures**





# **Lean Systems**

#### **In Process Racks**





# **Design & manufacturing Hangers**







#### **Dunnage and boxes plastic**

#### **EVA DUNNAGE**



WOOD DUNNAGE







#### **Our Customers**

| CUSTOMER                                     | LOCATION                  | CUSTOMER                                   | LOCATION          |
|----------------------------------------------|---------------------------|--------------------------------------------|-------------------|
| General Motors de México                     | Silao Gto                 | Honda de México                            | Celaya Gto        |
|                                              | San Luis Potosi           | THK Rhythm                                 | Silao Gto