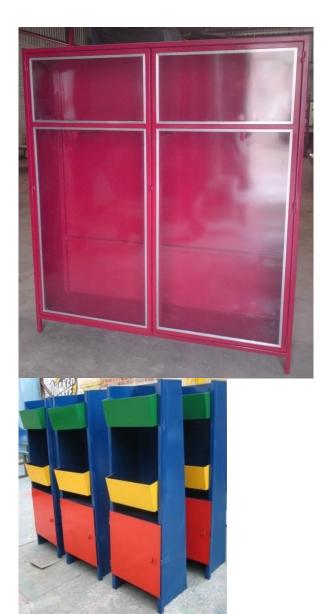

83 km (175 min) to El Salto Jalisco:
- 160 km ( 99 min) to Ags Ags:
- 140 km (86 min) to Querétaro:
- 140 km (86 min) to San Luis Potosi
- 100 km (62 min) to Celaya Gto
- 120 km (115 min) to Apaseo Gto







Our machinery

Prototype workshop



Routers workshop

Plasma cut workshop





Machining workshop



















# **Production Racks and Sequenced**





# **Bag Rack**

# **MINOMIES**





# **Platforms**









# **Wooden Racks**





### Preventive and Corrective Maintenance to Rack, Dollies and Platforms





# Selective Racks to materials super market





**Manufacturing and installation of safety guards** 





**Burrs and scrap containers** 



#### **PIN Pallets**











# **Dollies and special work stations**





#### **Special shelves and movil work station**











#### **Metal Structures**





# **Lean Systems**

#### **In Process Racks**





# **Design & manufacturing Hangers**







#### **Dunnage and boxes plastic**

#### **EVA DUNNAGE**



WOOD DUNNAGE







#### **Our Customers**

| CUSTOMER                                     | LOCATION                  | CUSTOMER                                   | LOCATION          |
|----------------------------------------------|---------------------------|--------------------------------------------|-------------------|
| General Motors de México                     | Silao Gto                 | Honda de México                            | Celaya Gto        |
|                                              | San Luis Potosi           | THK Rhythm                                 | Silao Gto