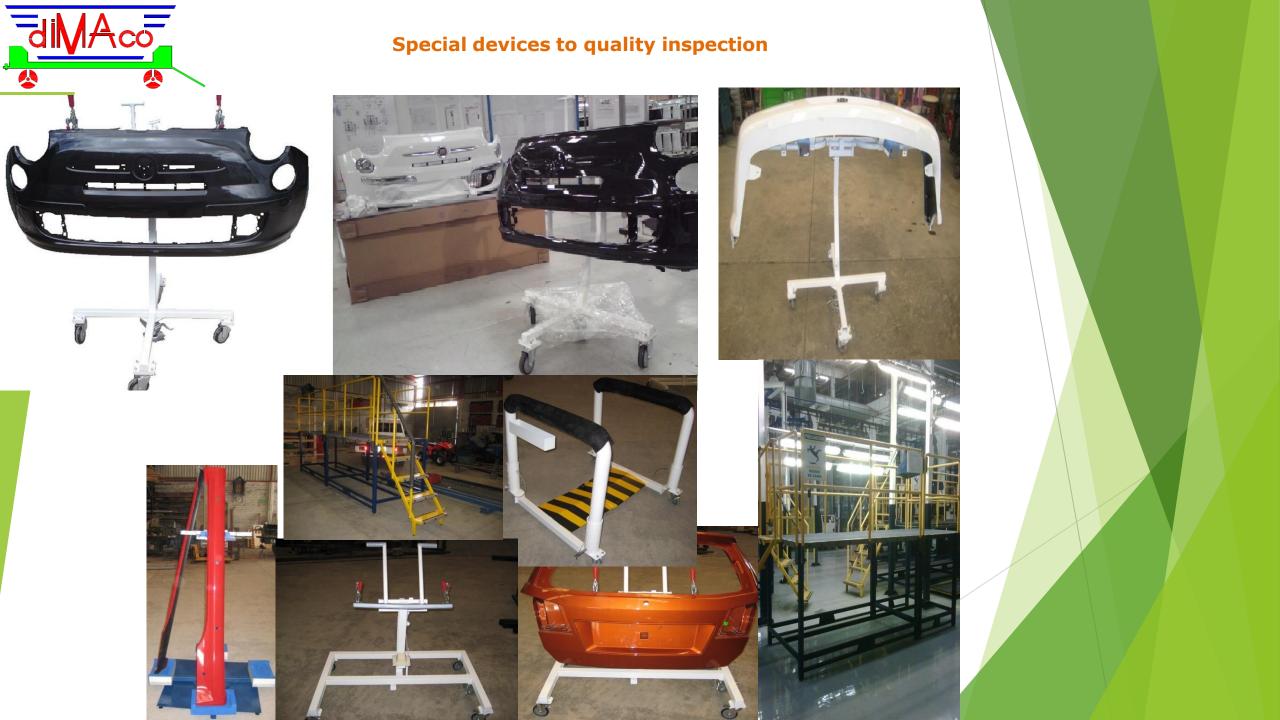

(175 min) to El Salto Jalisco:
- 160 km ( 99 min) to Ags Ags:
- 140 km (86 min) to Querétaro:
- 140 km (86 min) to San Luis Potosi
- 100 km (62 min) to Celaya Gto
- 120 km (115 min) to Apaseo Gto







Our machinery

Prototype workshop



Routers workshop

Plasma cut workshop





Machining workshop



















# **Production Racks and Sequenced**





# **Bag Rack**

# **MINOMIES**





# **Platforms**









# **Wooden Racks**





### Preventive and Corrective Maintenance to Rack, Dollies and Platforms





# Selective Racks to materials super market





**Manufacturing and installation of safety guards** 





**Burrs and scrap containers** 



#### **PIN Pallets**











# **Dollies and special work stations**





#### **Special shelves and movil work station**











#### **Metal Structures**





# **Lean Systems**

#### **In Process Racks**





# **Design & manufacturing Hangers**







#### **Dunnage and boxes plastic**

#### **EVA DUNNAGE**



WOOD DUNNAGE







#### **Our Customers**

| CUSTOMER                                     | LOCATION                  | CUSTOMER                                   | LOCATION          |
|----------------------------------------------|---------------------------|--------------------------------------------|-------------------|
| General Motors de México                     | Silao Gto                 | Honda de México                            | Celaya Gto        |
|                                              | San Luis Potosi           | THK Rhythm                                 | Silao Gto