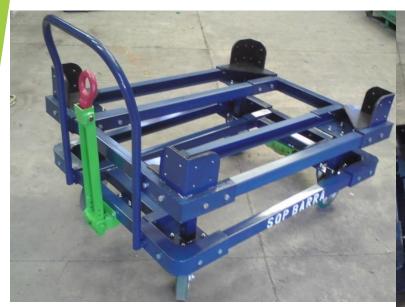

believe that the human resources are the principal pillar in the company and for this reason we keep in continuous development our human staff





#### • DIMACO METALMECANICA SA DE CV

Carretera Estatal Silao-Romita Km 3+100 Lucero de Ramales; 36283 Silao Guanajuato, Mx

#### **Distance References**

- · 356 km (220 min) to México City
- 334 km (207 min) to Toluca México
- 283 km (175 min) to El Salto Jalisco:
- 160 km ( 99 min) to Ags Ags:
- 140 km (86 min) to Querétaro:
- 140 km (86 min) to San Luis Potosi
- 100 km (62 min) to Celaya Gto
- 120 km (115 min) to Apaseo Gto







Our machinery

Prototype workshop



Routers workshop

Plasma cut workshop





Machining workshop



















# **Production Racks and Sequenced**





# **Bag Rack**

# **MINOMIES**





# **Platforms**









# **Wooden Racks**





### Preventive and Corrective Maintenance to Rack, Dollies and Platforms





# Selective Racks to materials super market





**Manufacturing and installation of safety guards** 





**Burrs and scrap containers** 



#### **PIN Pallets**











# **Dollies and special work stations**





#### **Special shelves and movil work station**











#### **Metal Structures**





# **Lean Systems**

#### **In Process Racks**





# **Design & manufacturing Hangers**







#### **Dunnage and boxes plastic**

#### **EVA DUNNAGE**



WOOD DUNNAGE







#### **Our Customers**

| CUSTOMER                                     | LOCATION                  | CUSTOMER                                   | LOCATION          |
|---------------------------------------