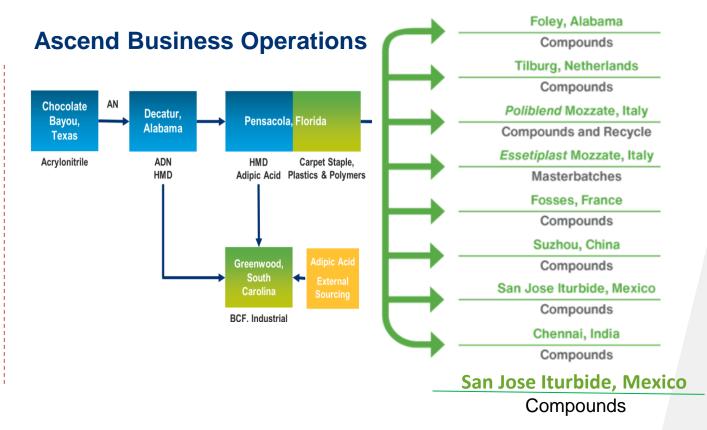

# **Backwards integrated operations in intermediate** & specialty chemicals

Over 1 Billion pounds of PA66 sold annually

## **Nylon66 Process**

There are only four Adiponitrile (ADN) plants in the world. Production technology is proprietary and closely held by 2 companies (Ascend and Invista).

Chemicals

☐ Plastics/Polymer/Fibers

# **Mexico - Site Location and Capacity**

Ascend Mexico is located in San Jose de Iturbide, Queretaro MX.

- x4 JSW extruders with room for expansion
- Hopper truck: Loading and Unloading capacity
- Local warehouse
- Rail spur with rail line storage
- Packaging options include bulk and gaylords, box upcoming
- Quality Lab is ISO certified
- Internal and external audits