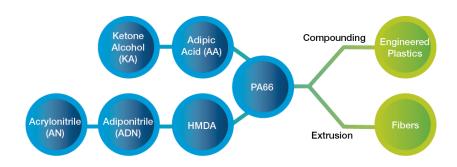

## Compounders

Feedstock

## **Nylon66 Process**

There are only four Adiponitrile (ADN) plants in the world. Production technology is proprietary and closely held by 2 companies (Ascend and Invista).

Chemicals

☐ Plastics/Polymer/Fibers