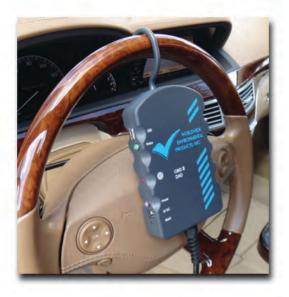

# QUALITY Solutions You Can Trust RELIABILITY in our World Class Service & Support EXPERIENCE in the California Smog Check Program

Convenient Steering Wheel Hanger and Large DAD ensure quicker, easier testing