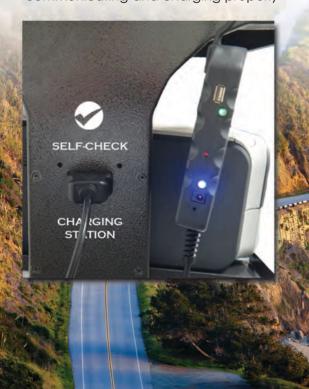

Integrated DAD Verification and Charging Station to ensure your DAD is operating, communicating and charging properly

#### **BUILT-IN BATTERY AND SELF-CHARGER**

Eliminates the need for an additional power cable when testing a vehicle with Non-Powered DLCs